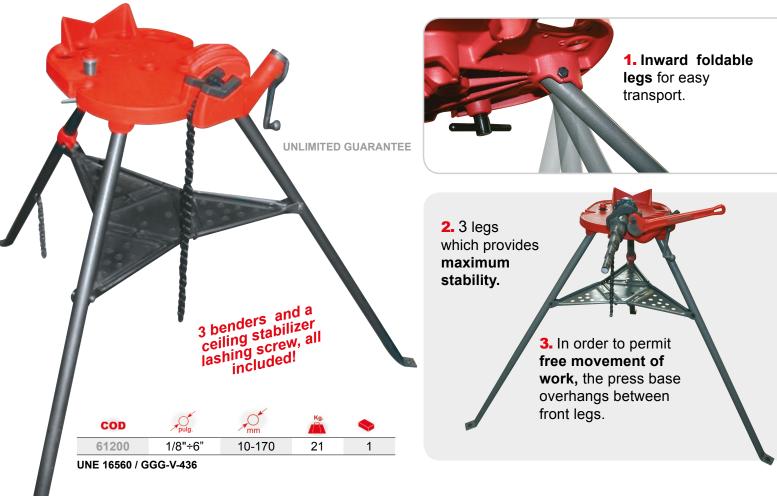

## TRIPOD STAND WITH CHAIN VICE 6"

EGA Master Tripod stand is perfectly designed to work with large pipes due to the big size of the upper plate and also to fastening high volume tools through the holes at the base.