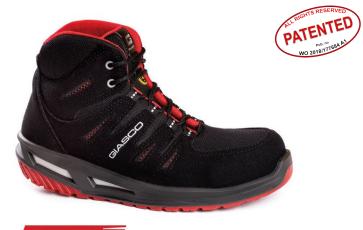

# TIGER S3

3M457N

CE UNI EN ISO 20345:2012 S3 SRC ESD

High shoe, MICRO-tech technical fabric thickness 1,8-2,0 mm. Technical external fabric and reflective tape. Highly perspiring and abrasion resistant fabric lining. Soft, lined and padded tongue.

#### **COMPLETELY METAL FREE SHOE**

The shoe satisfies the requirements of slipping resistance on inclined roofs according to UNI 11583:2015

TOECAP 200J polymeric composite non-thermic according to EN

MIDSOLE flexible antiperforation composite fabric according to EN 12568

**SOLE 3MOVE** three-densities polyurethane antistatic, resistant to hydrolysis ISO 5423:92, to hydrocarbons and to abrasion, antishock and anti-slipping SRC

**ANTITORSION** insert in the sole to assure stability on uneven ground

INSOLE 5000 three-materials extracomfort: perspiring, removable, anatomic, absorbing, ESD and anti-bacterial The shoes satisfies the requirement according to the norm IEC 61340-4-3:2017 (IEC 61340-5-1:2016) for the electrical resistance **ESD** 