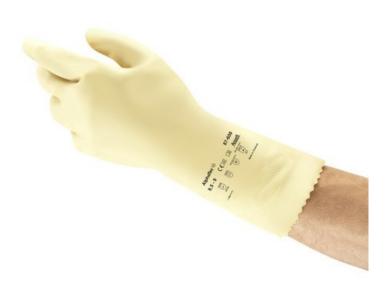

## 87600

Light duty natural rubber blend with neoprene

Previously known as: Duzmor Plus 87-600

# Good protection against hazardous substances

- A unique combination of strength and elasticity for safer handling of more hazardous substances
- Only 0.43 mm / 17 mils thick for outstanding sensitivity and tactile performance
- Chlorinated to reduced risk of allergic reactions