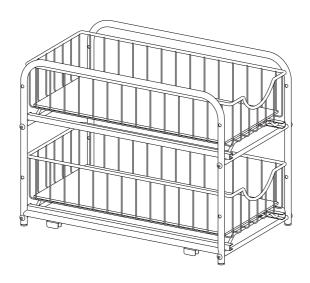

## **KCS017**





## **General Guidelines**

- Please read the following instruction carefully and use the product accordingly.
- Please keep this manual and hand it over when you transfer the product.
- This summary may not include every detail of all variations and considered steps. Please contact us when further information and help are needed.

## **Notes**

- 4 clips under the base enable the product to stack vertically as you like.
- The max. static load capacity of each shelf is 10 kg (22 lb). Please do not exceed its weight limit.

## **Warnings**

- Children are not allowed to climb on or drag the product to avoid potential personal injury caused by the product tipping over.
- Clean the product with a damp cloth or mild detergent; don't use corrosive or abrasive cleaner.
- Place heavier items o