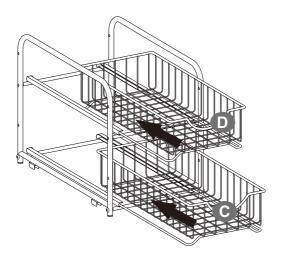

1

G 4PCS

2

G 4PCS

• When you have 2 of these racks, you can stack them together as you like.