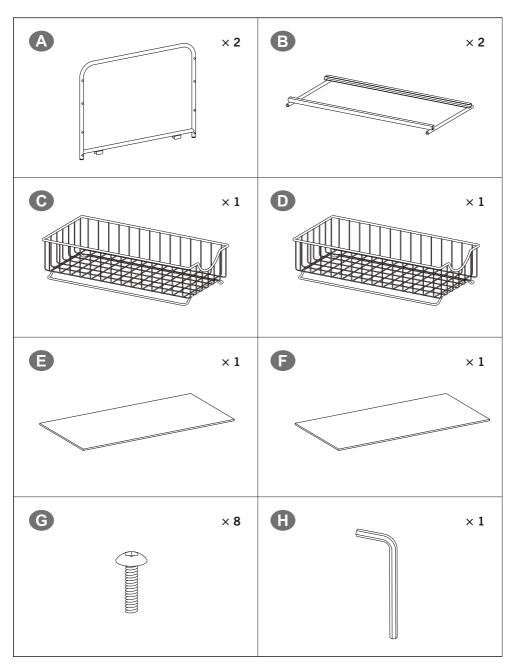

1

G 4PCS

2

G 4PCS

• When you have 2 of these racks, you can stack them together as you like.