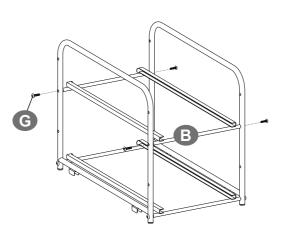

1

G 4PCS

2

G 4PCS

• When you have 2 of these racks, you can stack them together as you like.