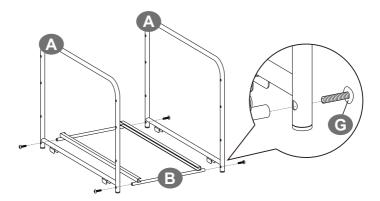

1

G 4PCS

2

G 4PCS

• When you have 2 of these racks, you can stack them together as you like.