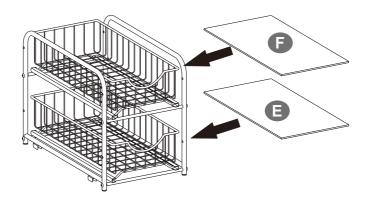

1

G 4PCS

2

G 4PCS

• When you have 2 of these racks, you can stack them together as you like.