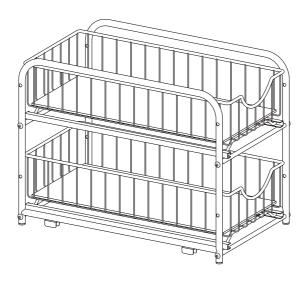

## **Notes**

- 4 clips under the base enable the product to stack vertically as you like.
- The max. static load capacity of each shelf is 10 kg (22 lb). Please do not exceed its weight limit.

## **Warnings**

- Children are not allowed to climb on or drag the product to avoid potential personal injury caused by the product tipping over.
- Clean the product with a damp cloth or mild detergent; don't use corrosive or abrasive cleaner.
- Place heavier items on the lower shelf to avoid tipping over.