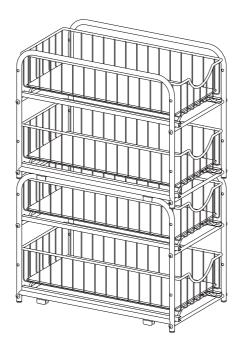

1

G 4PCS

2

G 4PCS

• When you have 2 of these racks, you can stack them together as you like.