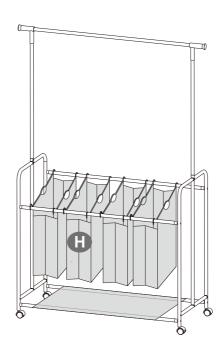

ribute clothes evenly to make it work better.
- Please use soft brush and warm water to clean the bags. The cart can be wiped by wet towel, then air at ventilated place.
- For easier assembly, we recommend you to tighten all screws up at the end, instead of over tighten them at the beginning during the assembly process.

## **Warnings**

- Please do not allow children or pets to hang from or hide in the laundry sorter. Please keep it away from high temperature and chemicals for safe usage.
- It is suggested to assemble the cart by two people.
- There are two wheels with brakes. To avoid moving of the cart, please press down the brakes when not used.
- Please keep the bags away from high temperature objects and fire due to cloth of the bag is not fire-resistant.









A2 QPCS



7



8