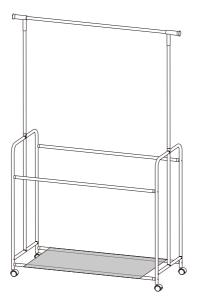

ou to distribute clothes evenly to make it work better.
- Please use soft brush and warm water to clean the bags. The cart can be wiped by wet towel, then air at ventilated place.
- For easier assembly, we recommend you to tighten all screws up at the end, instead of over tighten them at the beginning during the assembly process.

## **Warnings**

- Please do not allow children or pets to hang from or hide in the laundry sorter. Please keep it away from high temperature and chemicals for safe usage.
- It is suggested to assemble the cart by two people.
- There are two wheels with brakes. To avoid moving of the cart, please press down the brakes when not used.
- Please keep the bags away from high temperature objects and fire due to cloth of the bag is not fire-resistant.









A2 QPCS



7



8