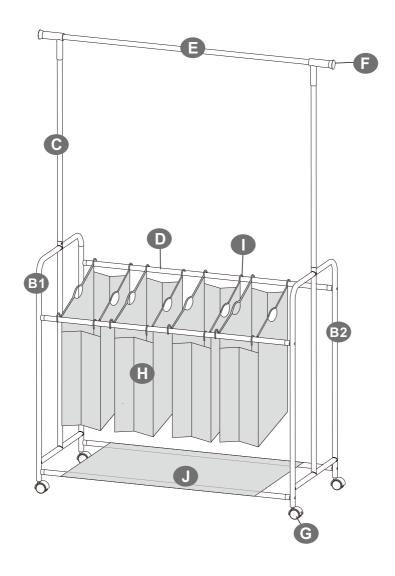

## **Notes**

- Please do not load other items, which will affect its stability and lifespan.
- This laundry sorter is suitable for indoor use.
- We recommend you to distribute clothes evenly to make it work better.
- Please use soft brush and warm water to clean the bags. The cart can be wiped by wet towel, then air at ventilated place.
- For easier assembly, we recommend you to tighten all screws up at the end, instead of over tighten them at the beginning during the assembly process.

## **Warnings**

- Please do not allow children or pets to hang from or hide in the laundry sorter. Please keep it away from high temperature and chemicals for safe usage.
- It is suggested to assemble the cart by two people.
- There are two wheels with brakes. To avoid moving of the cart, please press down the brakes when not used.
- Please keep the bags away from high temperature objects and fire due to cloth of the bag is not fire-resistant.