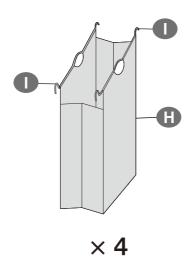

distribute clothes evenly to make it work better.
- Please use soft brush and warm water to clean the bags. The cart can be wiped by wet towel, then air at ventilated place.
- For easier assembly, we recommend you to tighten all screws up at the end, instead of over tighten them at the beginning during the assembly process.

## **Warnings**

- Please do not allow children or pets to hang from or hide in the laundry sorter. Please keep it away from high temperature and chemicals for safe usage.
- It is suggested to assemble the cart by two people.
- There are two wheels with brakes. To avoid moving of the cart, please press down the brakes when not used.
- Please keep the bags away from high temperature objects and fire due to cloth of the bag is not fire-resistant.









A2 QPCS



7



8