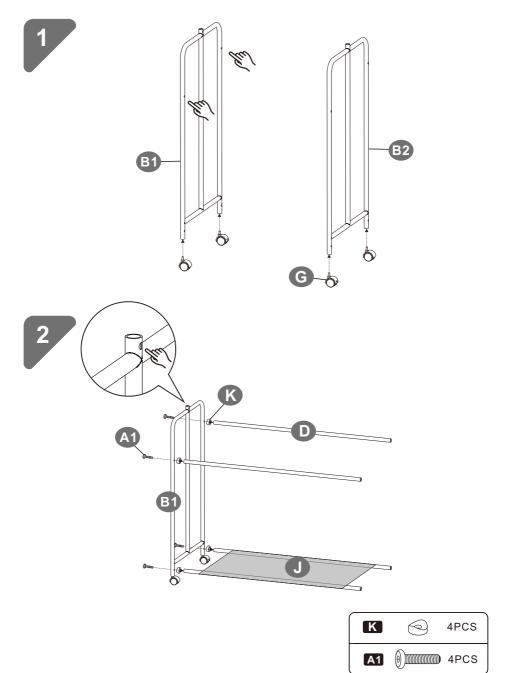

e recommend you to distribute clothes evenly to make it work better.
- Please use soft brush and warm water to clean the bags. The cart can be wiped by wet towel, then air at ventilated place.
- For easier assembly, we recommend you to tighten all screws up at the end, instead of over tighten them at the beginning during the assembly process.

## **Warnings**

- Please do not allow children or pets to hang from or hide in the laundry sorter. Please keep it away from high temperature and chemicals for safe usage.
- It is suggested to assemble the cart by two people.
- There are two wheels with brakes. To avoid moving of the cart, please press down the brakes when not used.
- Please keep the bags away from high temperature objects and fire due to cloth of the bag is not fire-resistant.









A2 QPCS



7



8