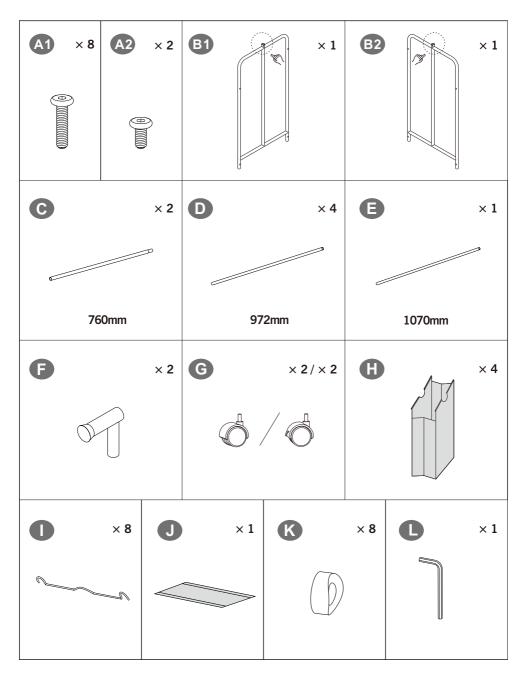

- We recommend you to distribute clothes evenly to make it work better.
- Please use soft brush and warm water to clean the bags. The cart can be wiped by wet towel, then air at ventilated place.
- For easier assembly, we recommend you to tighten all screws up at the end, instead of over tighten them at the beginning during the assembly process.

## **Warnings**

- Please do not allow children or pets to hang from or hide in the laundry sorter. Please keep it away from high temperature and chemicals for safe usage.
- It is suggested to assemble the cart by two people.
- There are two wheels with brakes. To avoid moving of the cart, please press down the brakes when not used.
- Please keep the bags away from high temperature objects and fire due to cloth of the bag is not fire-resistant.









A2 QPCS



7



8