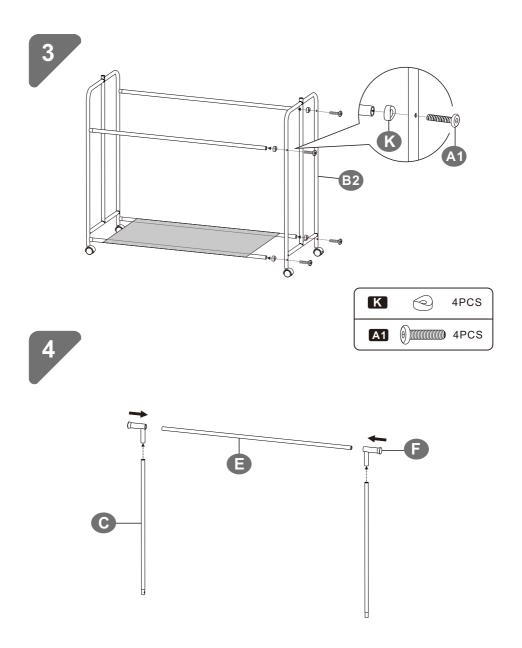

recommend you to distribute clothes evenly to make it work better.
- Please use soft brush and warm water to clean the bags. The cart can be wiped by wet towel, then air at ventilated place.
- For easier assembly, we recommend you to tighten all screws up at the end, instead of over tighten them at the beginning during the assembly process.

## **Warnings**

- Please do not allow children or pets to hang from or hide in the laundry sorter. Please keep it away from high temperature and chemicals for safe usage.
- It is suggested to assemble the cart by two people.
- There are two wheels with brakes. To avoid moving of the cart, please press down the brakes when not used.
- Please keep the bags away from high temperature objects and fire due to cloth of the bag is not fire-resistant.









A2 QPCS



7



8