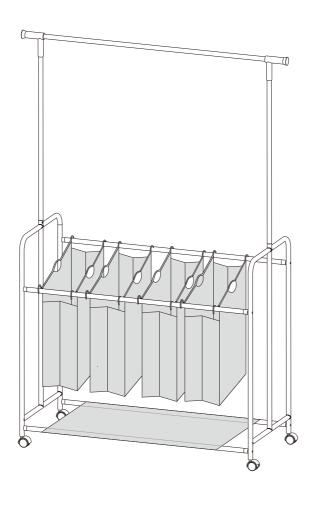

## **Notes**

- Please do not load other items, which will affect its stability and lifespan.
- This laundry sorter is suitable for indoor use.
- We recommend you to distribute clothes evenly to make it work better.
- Please use soft brush and warm water to clean the bags. The cart can be wiped by wet towel, then air at ventilated place.
- For easier assembly, we recommend you to tighten all screws up at the end, instead of over tighten them at the beginning during the assembly process.

## **Warnings**

- Please do not allow children or pets to hang from or hide in the laundry sorter. Please keep it away from high temperature and chemicals for safe usage.
- It is suggested to assemble the cart by two people.
- There are two wheels with brakes. To avoid moving of the cart, please press down the brakes when not used.
- Please keep the bags away from high temperature objects and fire due to cloth of the bag is not fire-resistant.