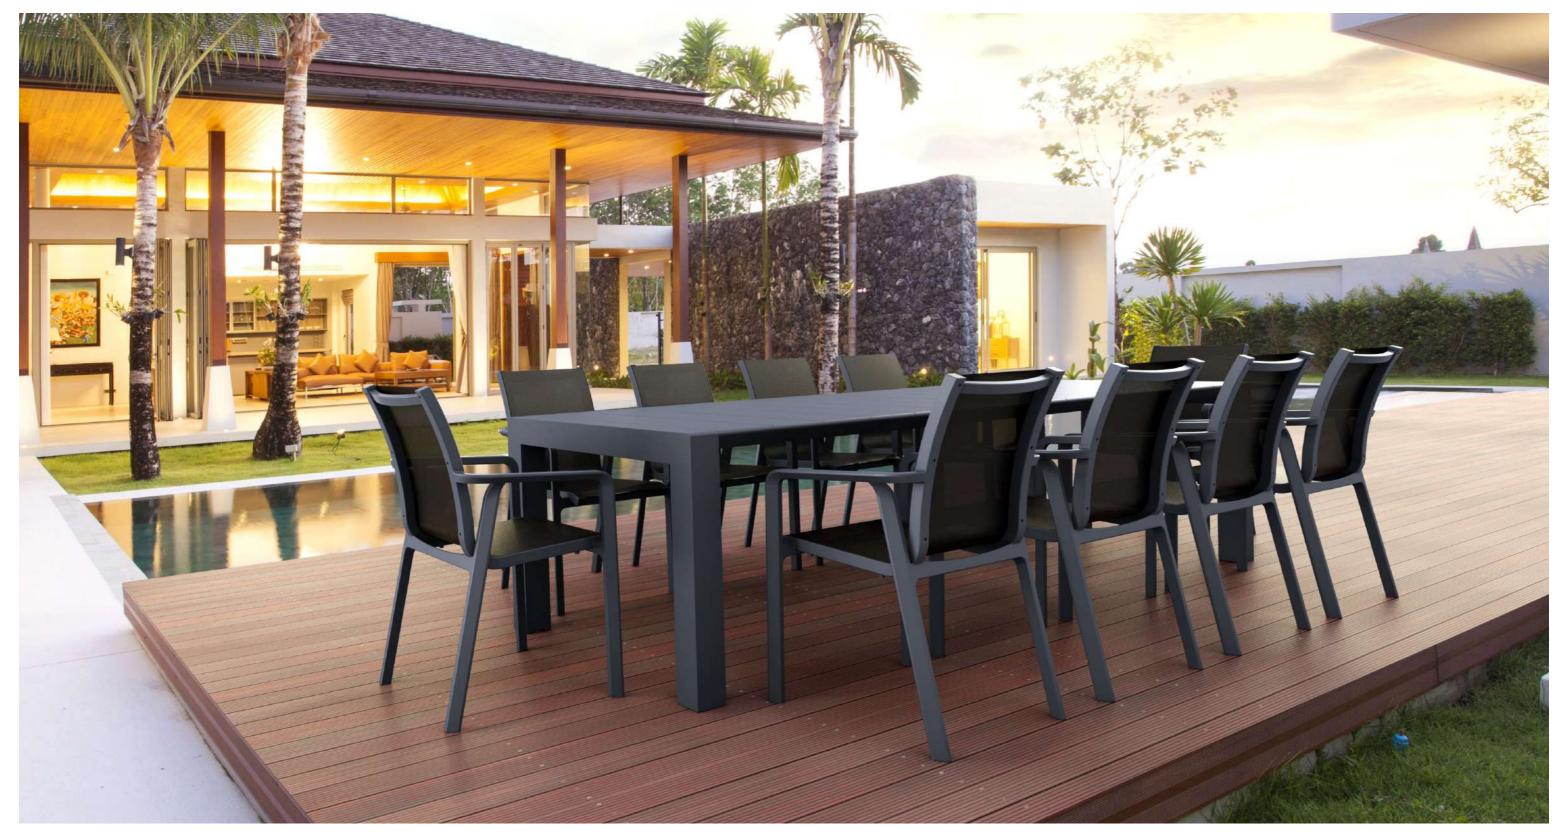

c Lounge Chair

Pacific stacking lounge chair with Batyline fabric from Serge Ferrari is made from a weather-proof, UV-protected resin reinforced by glass fiber that stands up to summer showers and strong sun, making it the ideal, worry-free addition to your outdoor seating area. For domestic or commercial use.























Pacific Lounge Chair

#### Pacific Armchair

Pacific armchair with Batyline fabric from Serge Ferrari is made from a weather-proof, UV-protected resin reinforced by glass fiber that stands up to summer showers and strong sun, making it the ideal, worry-free addition to your outdoor seating area. This versatile armchair pairs perfectly with the Pacific sunlounger, as well as a wide range of other outdoor tables. For domestic or commercial use.



















Pacific Armchair

### Pacific Lounge Sofa Armchair

Pacific Lounge sofa with arms designed for easy self assembly with Batyline fabric from Serge Ferrari is made from a weather-proof, UVprotected resin reinforced by glass fiber that stands up to summer showers and strong sun, making it the ideal, worry-free addition to your outdoor seating area. For domestic or commercial use.











4 mevsim kullanım UV korumalı









Pacific Lounge Sofa Armchair

### Pacific Lounge Sofa Chair

Pacific Lounge sofa without arms designed for easy self assembly with Batyline fabric from Serge Ferrari is made from a weather-proof, UVprotected resin reinforced by glass fiber that stands up to summer showers and strong sun, making it the ideal, worry-free addition to your outdoor seating area. For dome