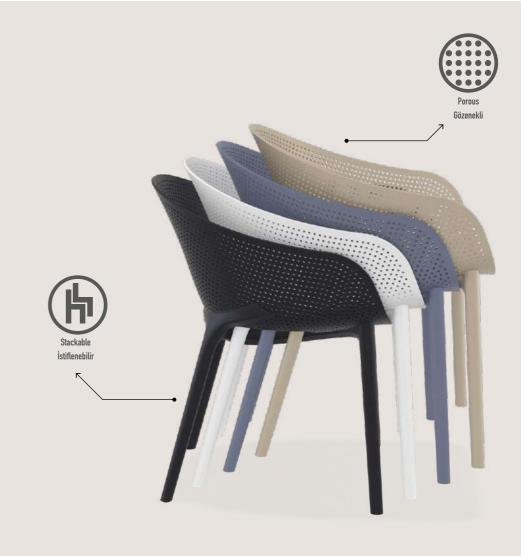

# Sky Pro Sky Pro stacking armchair is produced with a single injection of polypropylene reinforced with glass fiber obtained by means of the latest generation of air moulding technology with neutral tones. For indoor and outdoor use.

Indoor İç mekan

Outdoor Dış mekan

Climatic conditions UV protected 4 mevsim kullanım UV korumalı

eplacable eŭisebilir