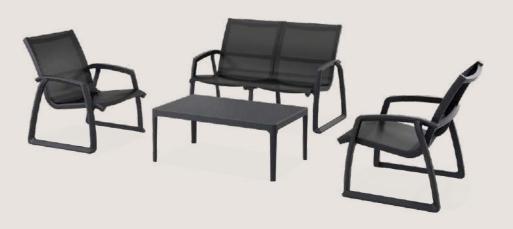

#### Pacific Lounge Set Without Arms

Pacific Lounge Set without arms is designed for easy self assembly, it is made of durable weather-resistant resin reinforced with glass fiber with Batyline fabric from Serge Ferrari. Non-metallic frame will never unravel, rust or decay. It is UV protected which insures the colors will not fade. For indoor and outdoor use. Can be purchased as set or separately.

Pacific Lounge Set Without Arms