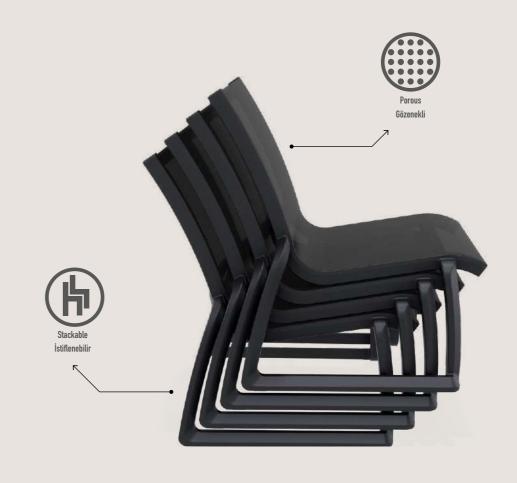

Can be purchased as set or separately and with/without arms.

Pacific Lounge Sofa Chair

Climatic conditions
4 meysim kullanım

Stackable İstiflenehilir

ole Jir

us ekli

Indoor ç mekan

Outdoor Dis mekan