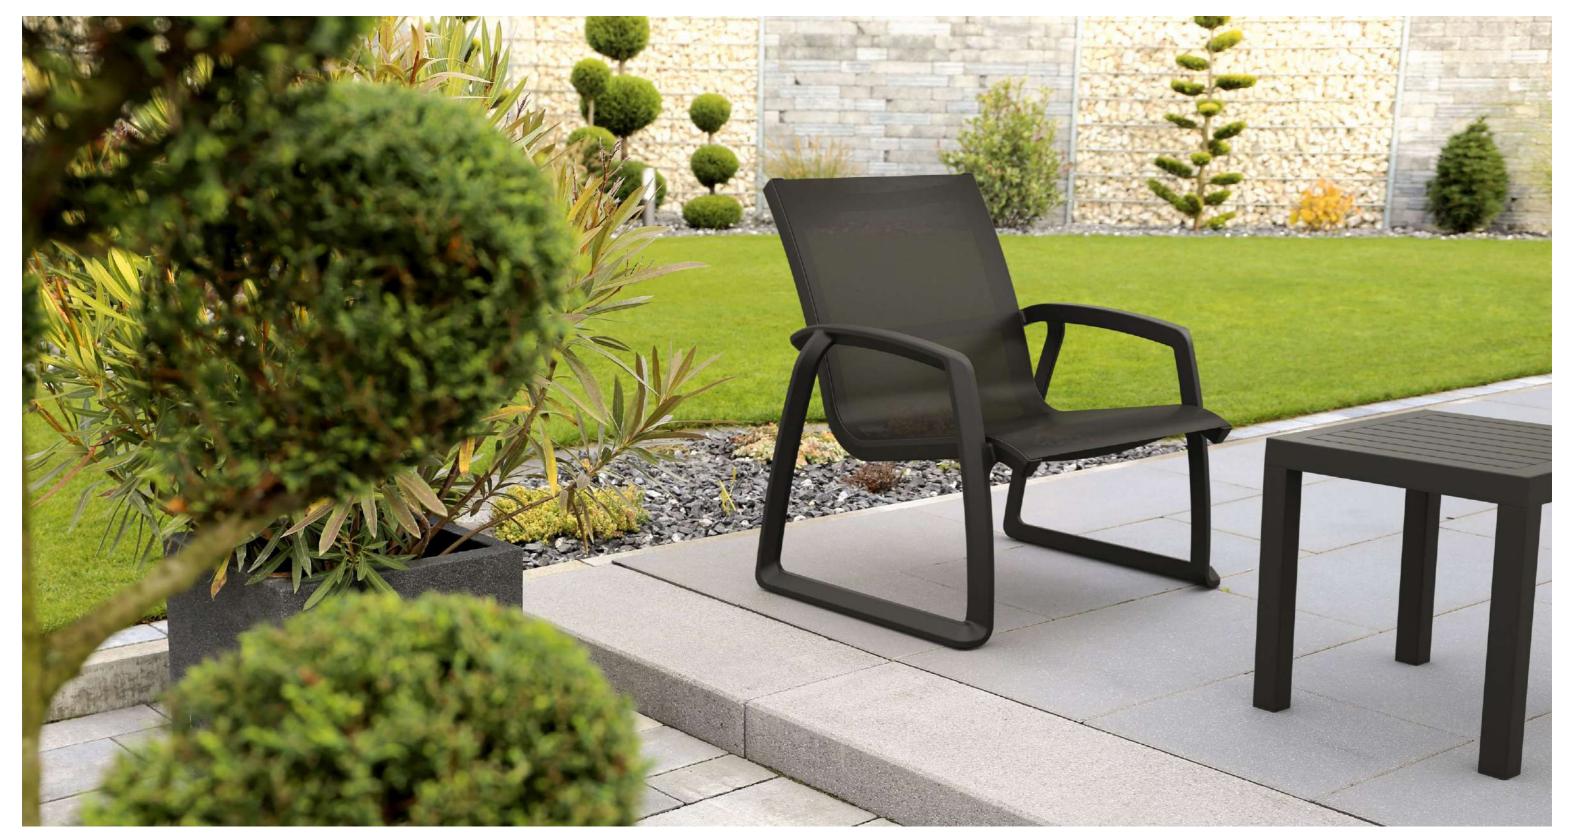

### Pacific Lounge Family

Pacific Lounge family is designed for easy self assembly, it is made of durable weather-resistant resin reinforced with glass fiber with Batyline fabric from Serge Ferrari. Non-metallic frame will never unravel, rust or decay that stands up to summer showers and strong sun, making it the ideal, worry-free addition to your outdoor seating area. It is UV protected which insures the colors will not fade. For domestic or commercial use.

Can be purchased as set or separately and with/without arms.

Pacific Lounge Sofa Chair

Climatic conditions
4 meysim kullanım

Stackable İstiflenehilir

ole Jir

us ekli

Indoor ç mekan

Outdoor Dis mekan