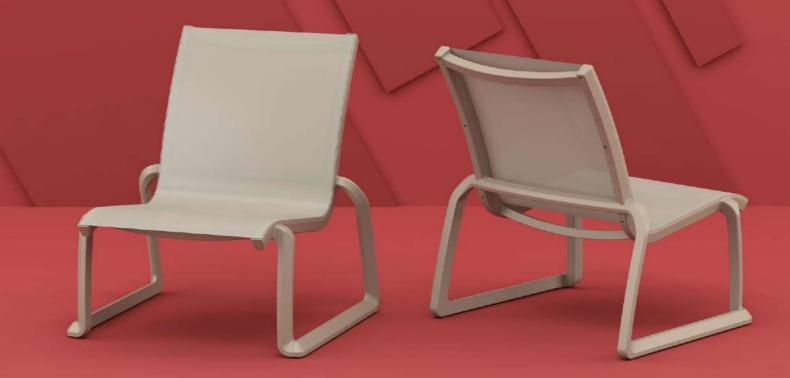

us ekli



Indoor ç mekan



Outdoor Dis mekan

### Pacific Lounge Armchair

Pacific stacking lounge armchair with Batyline fabric from Serge Ferrari is made from a weather-proof, UV-protected resin reinforced by glass fiber that stands up to summer showers and strong sun, making it the ideal, worry-free addition to your outdoor seating area. For domestic or commercial use.













4 mevsim kullanım







e Ou r Dis i

Outdoor Dış mekan



Pacific Lounge Armchair

### Pacific Lounge Chair

Pacific stacking lounge chair with Batyline fabric from Serge Ferrari is made from a weather-proof, UV-protected resin reinforced by glass fiber that stands up to summer showers and strong sun, making it the ideal, worry-free addition to your outdoor seating area. For domestic or commercial use.























Pacific Lounge Chair

#### Pacific Armchair

Pacific armchair with Batyline fabric from Serge Ferrari is made from a weather-proof, UV-protected resin reinforced by glass fiber that stands up to summer showers and strong sun, making it the ideal, worry-free addition to your outdoor seating area. This versatile armchair pairs perfectly with the Pacific sunlounger, as well as a wide range of other outdoor tables. For domestic or commercial use.



















Pacific Armchair

### Pacific Lounge Sofa Armchair

Pacific Lounge sofa with arms designed for easy self assembly with Batyline fabric from Serge Ferrari is made from a weather-proof, UVprotected resin reinforced by glass fiber that stands up to summer showers and strong sun, making it the ideal, worry-free add