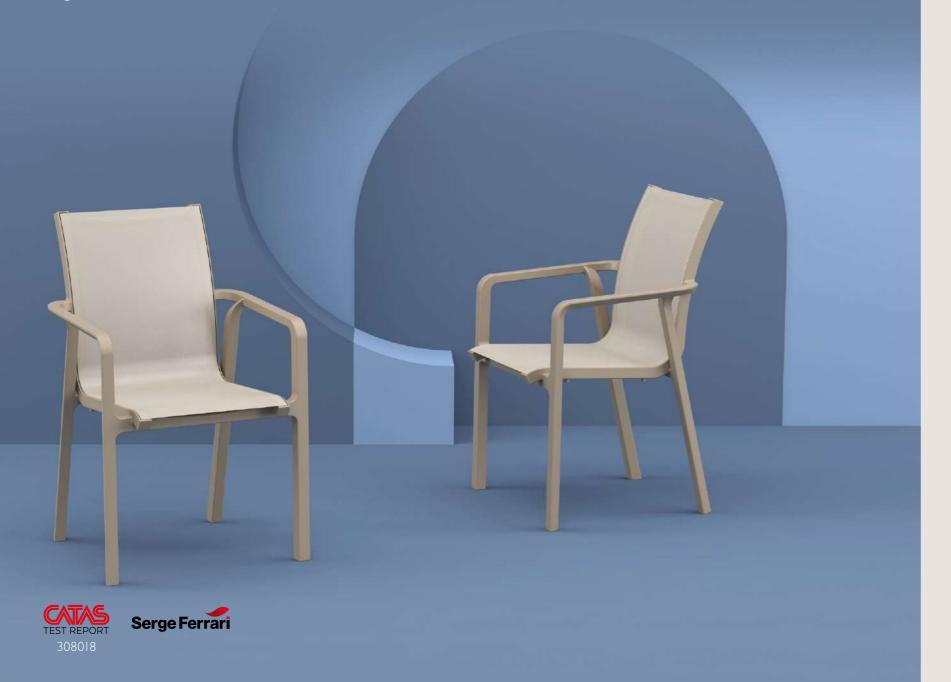

#### Pacific Armchair

Pacific armchair with Batyline fabric from Serge Ferrari is made from a weather-proof, UV-protected resin reinforced by glass fiber that stands up to summer showers and strong sun, making it the ideal, worry-free addition to your outdoor seating area. This versatile armchair pairs perfectly with the Pacific sunlounger, as well as a wide range of other outdoor tables. For domestic or commercial use.

Pacific Armchair