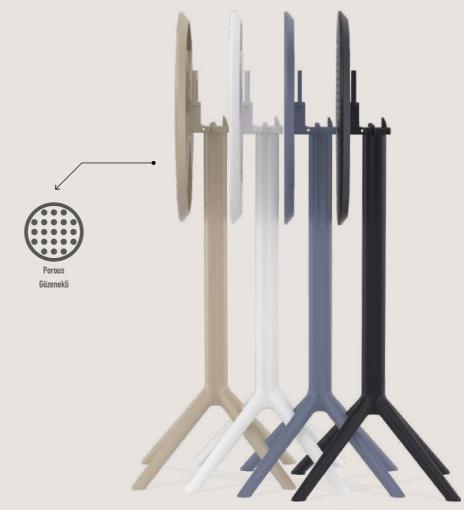

## Sky Folding Table Ø60

Sky folding table is made of durable weather-resistant resin. Metallic frame will never unravel, rust or decay. It is UV protected which insures the colors will not fade. Can be disassembled. For indoor and outdoor use.

Indoor İç mekan

Sky Folding Table Ø60