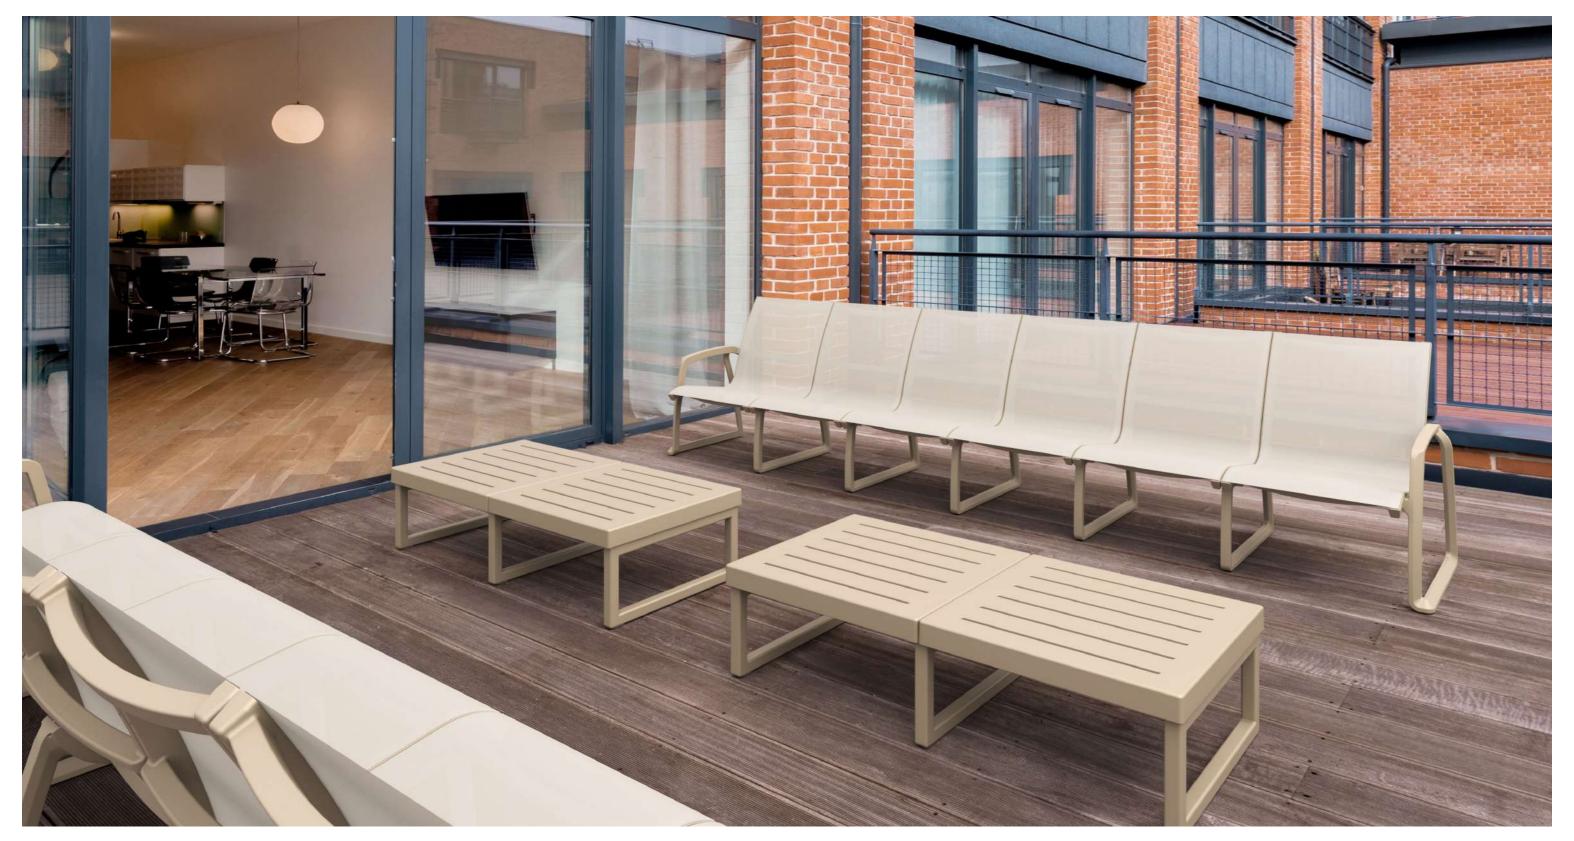

### Pacific Lounge Family

Pacific Lounge family is designed for easy self assembly, it is made of durable weather-resistant resin reinforced with glass fiber with Batyline fabric from Serge Ferrari. Non-metallic frame will never unravel, rust or decay that stands up to summer showers and strong sun, making it the ideal, worry-free addition to your outdoor seating area. It is UV protected which insures the colors will not fade. For domestic or commercial use.

Can be purchased as set or separately and with/without arms.

Pacific Lounge Sofa Chair

Climatic conditions
4 meysim kullanım

Stackable İstiflenehilir

ole Jir

us ekli

Indoor ç mekan

Outdoor Dis mekan