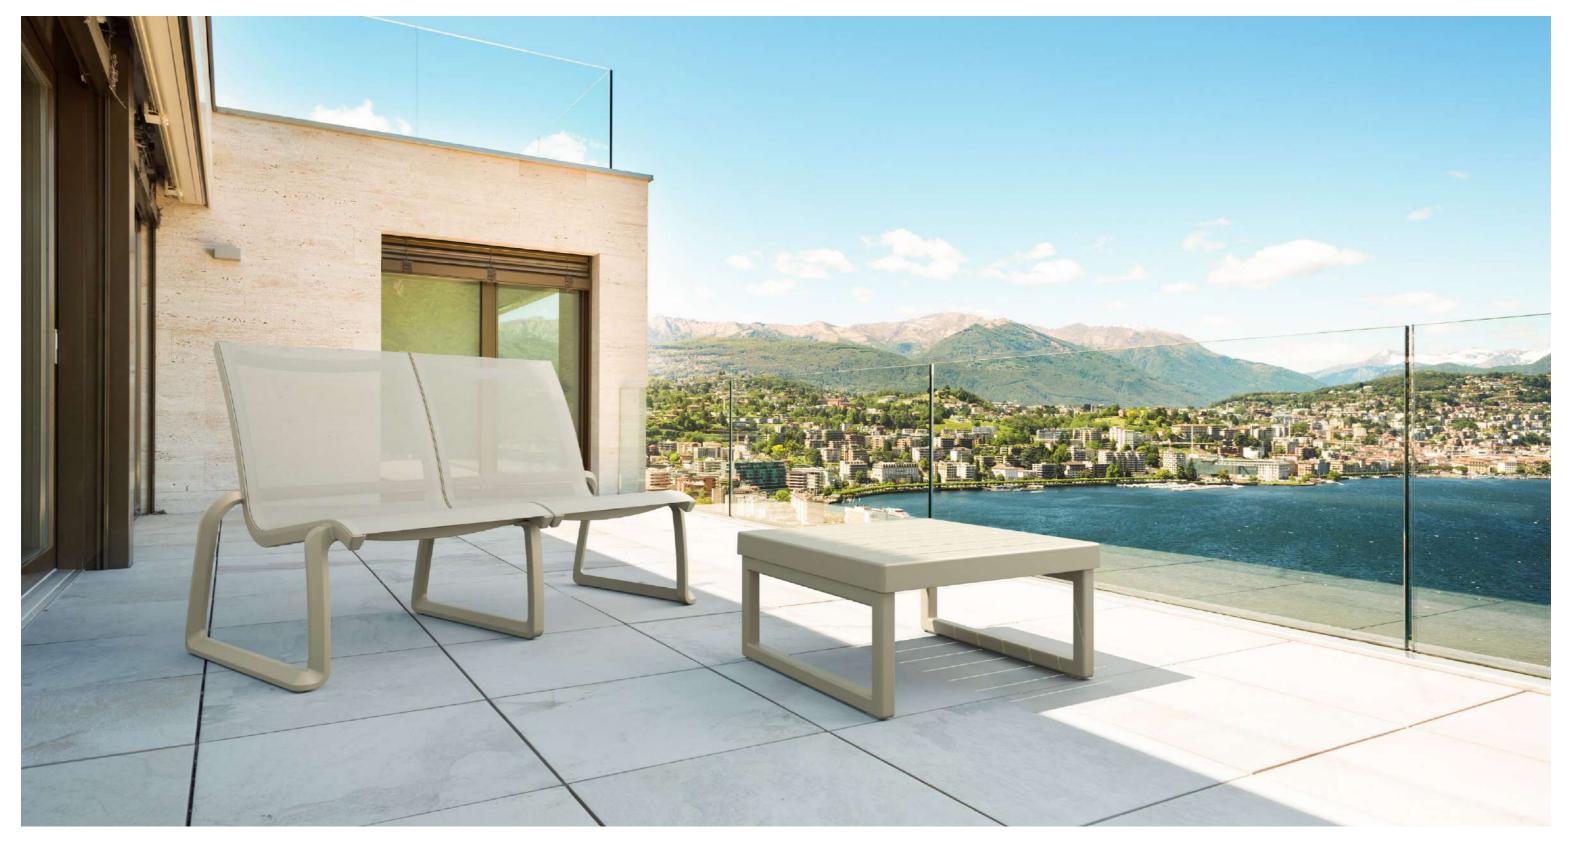

### Pacific Lounge Family

Pacific Lounge family is designed for easy self assembly, it is made of durable weather-resistant resin reinforced with glass fiber with Batyline fabric from Serge Ferrari. Non-metallic frame will never unravel, rust or decay that stands up to summer showers and strong sun, making it the ideal, worry-free addition to your outdoor seating area. It is UV protected which insures the colors will not fade. For domestic or commercial use.

Can be purchased as set or separately and with/without arms.

Pacific Lounge Sofa Chair

Climatic conditions
4 meysim kullanım

Stackable İstiflenehilir

ole Jir

us ekli

Indoor ç mekan

Outdoor Dis mekan