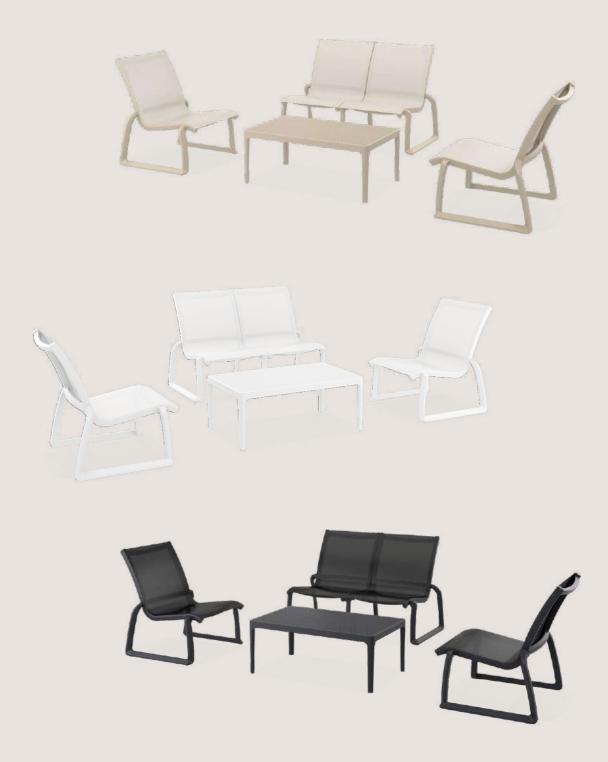

#### Pacific Lounge Set With Arms

Pacific Lounge Set with arms is designed for easy self assembly, it is made of durable weather-resistant resin reinforced with glass fiber with Batyline fabric from Serge Ferrari. Non-metallic frame will never unravel, rust or decay. It is UV protected which insures the colors will not fade. For indoor and outdoor use. Can be purchased as set or separately.

#### Pacific Lounge Set Without Arms

Pacific Lounge Set without arms is designed for easy self assembly, it is made of durable weather-resistant resin reinforced with glass fiber with Batyline fabric from Serge Ferrari. Non-metallic frame will never unravel, rust or decay. It is UV protected which insures the colors will not fade. For indoor and outdoor use. Can be purchased as set or separately.