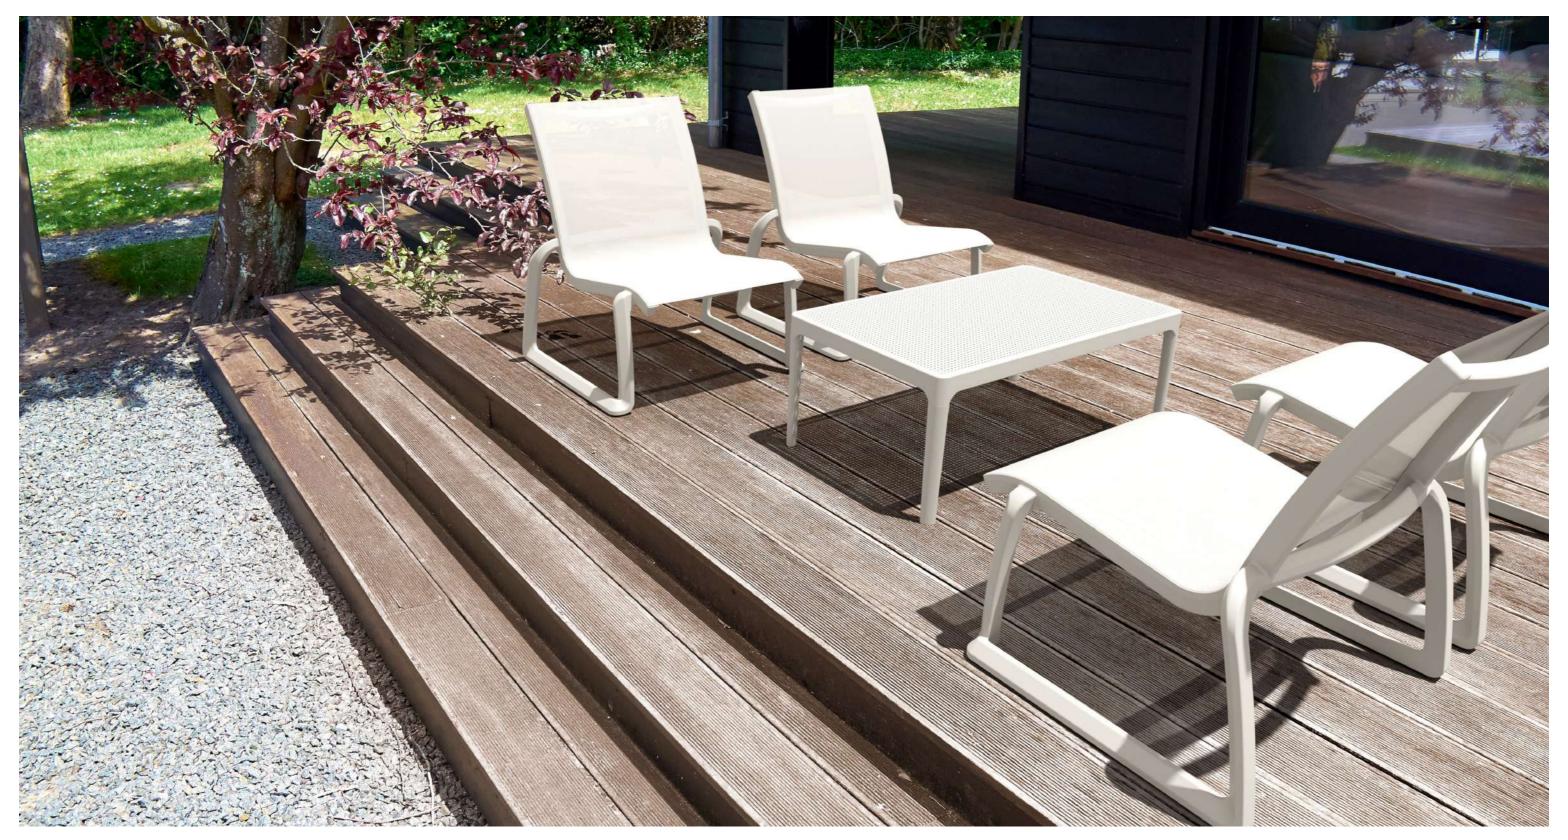

### Pacific Lounge Family

Pacific Lounge family is designed for easy self assembly, it is made of durable weather-resistant resin reinforced with glass fiber with Batyline fabric from Serge Ferrari. Non-metallic frame will never unravel, rust or decay that stands up to summer showers and strong sun, making it the ideal, worry-free addition to your outdoor seating area. It is UV protected which insures the colors will not fade. For domestic or commercial use.

Can be purchased as set or separately and with/without arms.

Pacific Lounge Sofa Chair

Climatic conditions
4 meysim kullanım

Stackable İstiflenehilir

ole Jir

us ekli

Indoor ç mekan

Outdoor Dis mekan