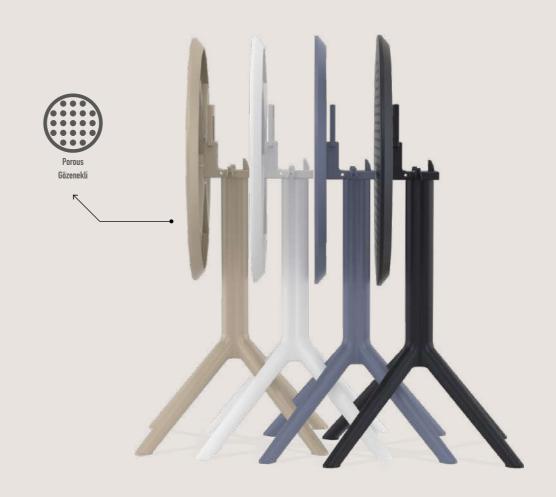

## Sky Folding Table Ø60

Sky folding table is made of durable weather-resistant resin. Metallic frame will never unravel, rust or decay. It is UV protected which insures the colors will not fade. Can be disassembled. For indoor and outdoor use.

Indoor İç mekan

Sky Folding Table Ø60