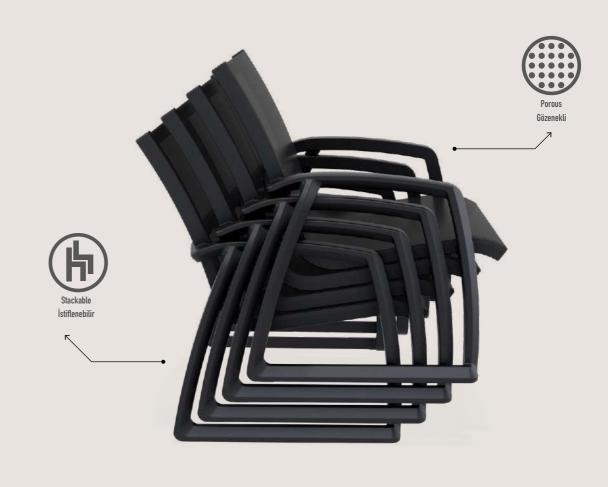

Can be purchased as set or separately and with/without arms.

Pacific Lounge Sofa Chair

Climatic conditions
4 meysim kullanım

Stackable İstiflenehilir

ole Jir

us ekli

Indoor ç mekan

Outdoor Dis mekan