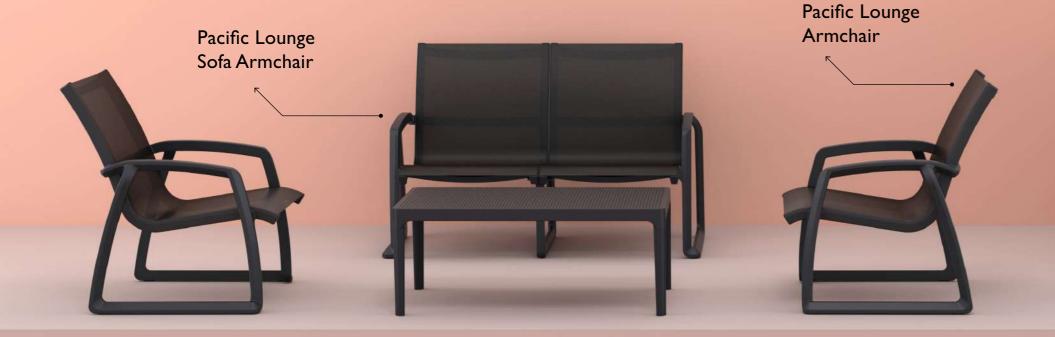

Can be purchased as set or separately and with/without arms.

Pacific Lounge Sofa Chair

Climatic conditions
4 meysim kullanım

Stackable İstiflenehilir

ole Jir

us ekli

Indoor ç mekan

Outdoor Dis mekan

### Pacific Lounge Armchair

Pacific stacking lounge armchair with Batyline fabric from Serge Ferrari is made from a weather-proof, UV-protected resin reinforced by glass fiber that stands up to summer showers and strong sun, making it the ideal, worry-free addition to your outdoor seating area. For domestic or commercial use.

### Pacific Lounge Sofa Armchair

Pacific Lounge sofa with arms designed for easy self assembly with Batyline fabric from Serge Ferrari is made from a weather-proof, UVprotected resin reinforced by glass fiber that stands up to summer showers and strong sun, making it the ideal, worry-free addition to your outdoor seating area. For domestic or commercial use.