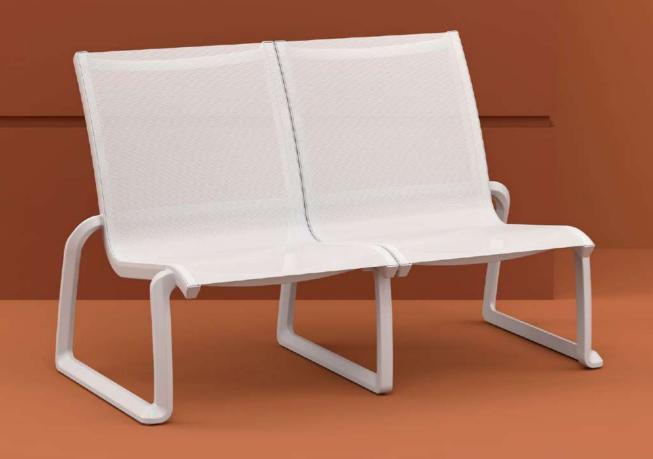

### Pacific Lounge Sofa Chair

Pacific Lounge sofa without arms designed for easy self assembly with Batyline fabric from Serge Ferrari is made from a weather-proof, UVprotected resin reinforced by glass fiber that stands up to summer showers and strong sun, making it the ideal, worry-free addition to your outdoor seating area. For domestic or commercial use.

Pacific Lounge Sofa Chair

4 mevsim kullanım UV korumalı

Dış mekan

Pacific Lounge Extension Part