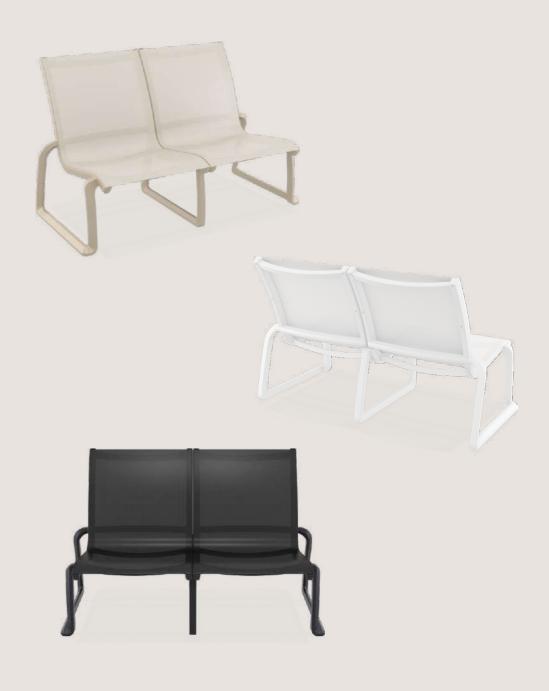

Can be purchased as set or separately and with/without arms.

Pacific Lounge Sofa Chair

Climatic conditions
4 meysim kullanım

Stackable İstiflenehilir

ole Jir

us ekli

Indoor ç mekan

Outdoor Dis mekan

### Pacific Lounge Armchair

Pacific stacking lounge armchair with Batyline fabric from Serge Ferrari is made from a weather-proof, UV-protected resin reinforced by glass fiber that stands up to summer showers and strong sun, making it the ideal, worry-free addition to your outdoor seating area. For domestic or commercial use.

### Pacific Lounge Sofa Chair

Pacific Lounge sofa without arms designed for easy self assembly with Batyline fabric from Serge Ferrari is made from a weather-proof, UVprotected resin reinforced by glass fiber that stands up to summer showers and strong sun, making it the ideal, worry-free addition to your outdoor seating area. For domestic or commercial use.

Pacific Lounge Sofa Chair

4 mevsim kullanım UV korumalı

Dış mekan

Pacific Lounge Extension Part