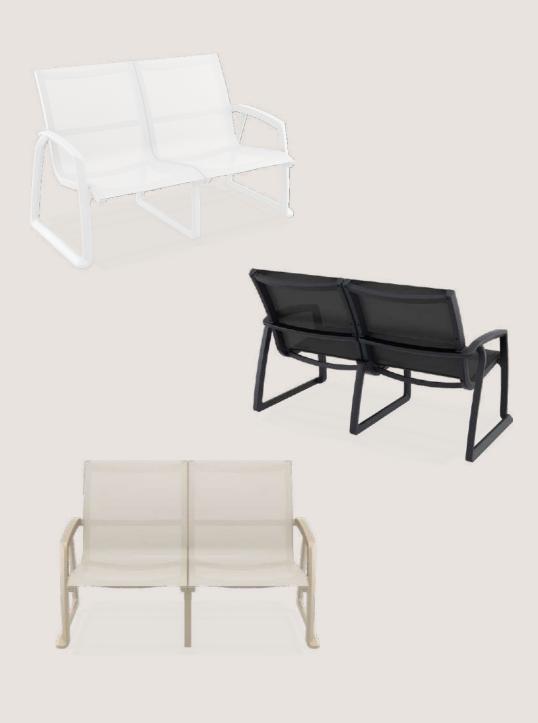

#### Pacific Lounge Set With Arms

Pacific Lounge Set with arms is designed for easy self assembly, it is made of durable weather-resistant resin reinforced with glass fiber with Batyline fabric from Serge Ferrari. Non-metallic frame will never unravel, rust or decay. It is UV protected which insures the colors will not fade. For indoor and outdoor use. Can be purchased as set or separately.

Climatic conditions
4 mevsim kullanım

UV protected
UV korumalı

Pacific Lounge Set With Arms

#### Pacific Lounge Set Without Arms

Pacific Lounge Set without arms is designed for easy self assembly, it is made of durable weather-resistant resin reinforced with glass fiber with Batyline fabric from Serge Ferrari. Non-metallic frame will never unravel, rust or decay. It is UV protected which insures the colors will not fade. For indoor and outdoor use. Can be purchased as set or separately.

Pacific Lounge Set Without Arms