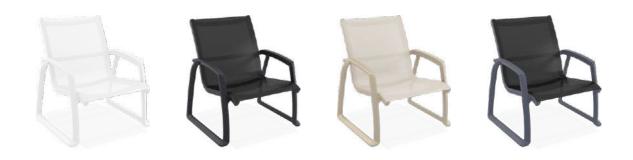

### Pacific Lounge Family

Pacific Lounge family is designed for easy self assembly, it is made of durable weather-resistant resin reinforced with glass fiber with Batyline fabric from Serge Ferrari. Non-metallic frame will never unravel, rust or decay that stands up to summer showers and strong sun, making it the ideal, worry-free addition to your outdoor seating area. It is UV protected which insures the colors will not fade. For domestic or commercial use.