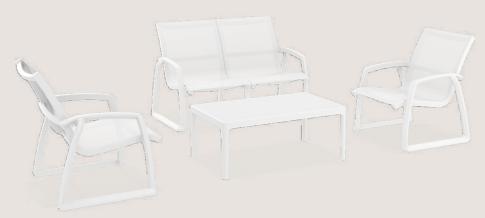

#### Pacific Lounge Set With Arms

Pacific Lounge Set with arms is designed for easy self assembly, it is made of durable weather-resistant resin reinforced with glass fiber with Batyline fabric from Serge Ferrari. Non-metallic frame will never unravel, rust or decay. It is UV protected which insures the colors will not fade. For indoor and outdoor use. Can be purchased as set or separately.

Climatic conditions
4 mevsim kullanım

UV protected
UV korumalı

Pacific Lounge Set With Arms