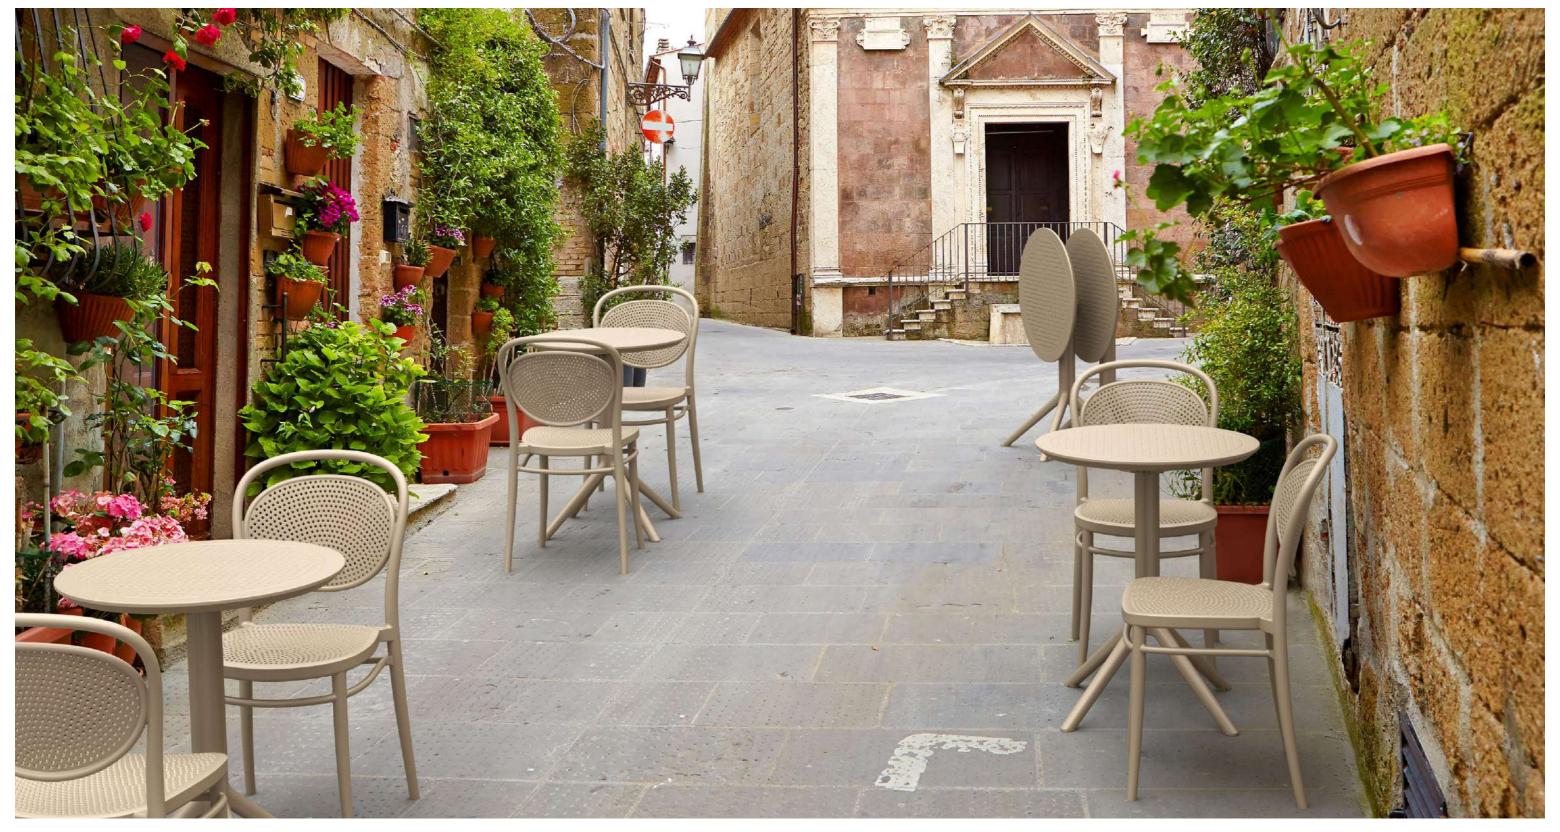

# Sky Folding Bar Table Ø60

Sky folding bar table is made of durable weather-resistant resin. Metallic frame will never unravel, rust or decay. It is UV protected which insures the colors will not fade. Can be disassembled. For indoor and outdoor use.

4 mevsim kullanım UV korumalı

Sky Folding Bar Table Ø60