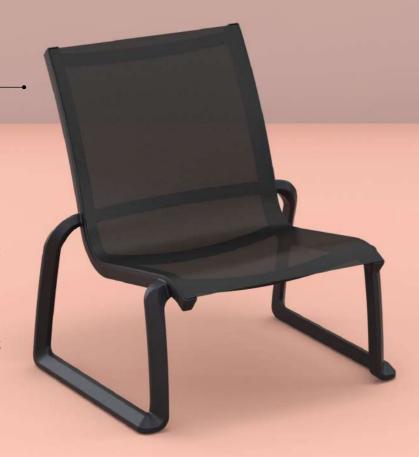

### Pacific Lounge Chair

Pacific stacking lounge chair with Batyline fabric from Serge Ferrari is made from a weather-proof, UV-protected resin reinforced by glass fiber that stands up to summer showers and strong sun, making it the ideal, worry-free addition to your outdoor seating area. For domestic or commercial use.

Pacific Lounge Chair