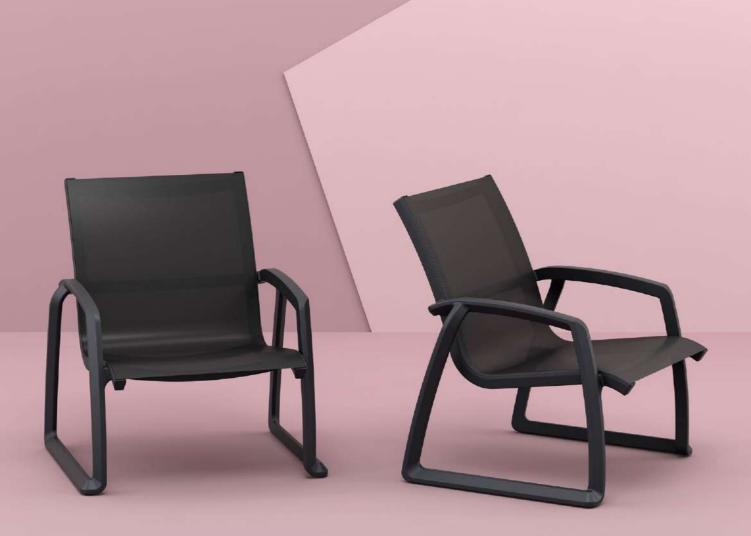

Pacific Lounge Chair

### Pacific Lounge Family

Pacific Lounge family is designed for easy self assembly, it is made of durable weather-resistant resin reinforced with glass fiber with Batyline fabric from Serge Ferrari. Non-metallic frame will never unravel, rust or decay that stands up to summer showers and strong sun, making it the ideal, worry-free addition to your outdoor seating area. It is UV protected which insures the colors will not fade. For domestic or commercial use.