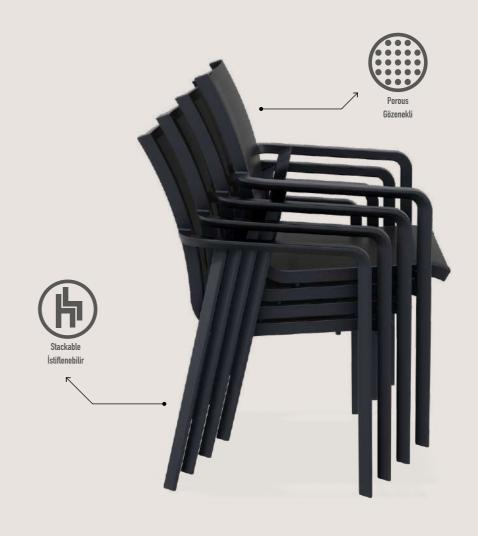

Can be purchased as set or separately and with/without arms.

Pacific Lounge Sofa Chair

Climatic conditions
4 meysim kullanım

Stackable İstiflenehilir

ole Jir

us ekli

Indoor ç mekan

Outdoor Dis mekan