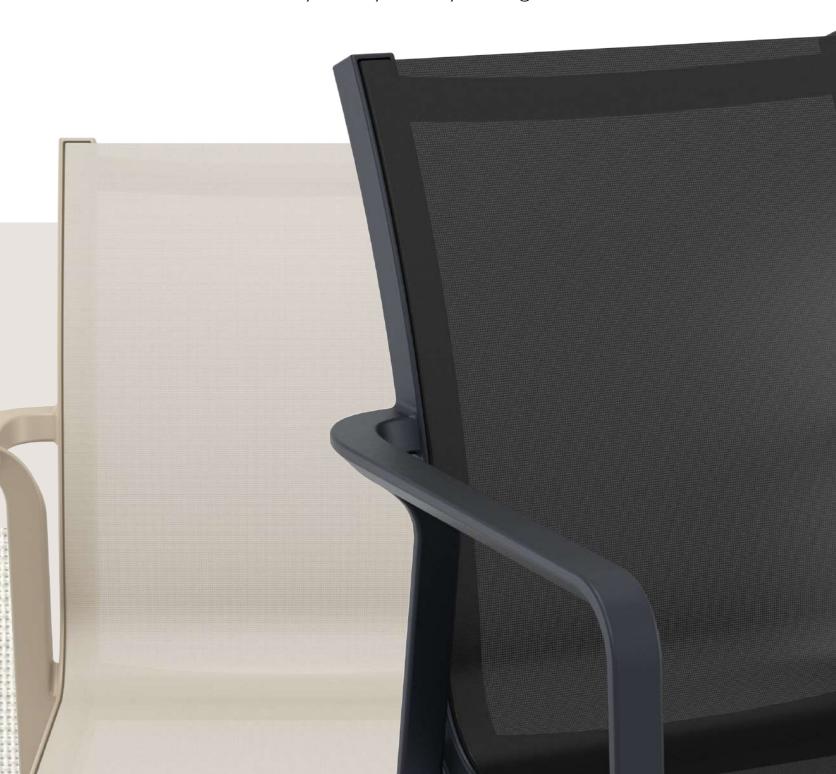

### Pacific Lounge Family

Pacific Lounge family is designed for easy self assembly, it is made of durable weather-resistant resin reinforced with glass fiber with Batyline fabric from Serge Ferrari. Non-metallic frame will never unravel, rust or decay that stands up to summer showers and strong sun, making it the ideal, worry-free addition to your outdoor seating area. It is UV protected which insures the colors will not fade. For domestic or commercial use.

### Pacific Lounge Armchair

Pacific stacking lounge armchair with Batyline fabric from Serge Ferrari is made from a weather-proof, UV-protected resin reinforced by glass fiber that stands up to summer showers and strong sun, making it the ideal, worry-free addition to your outdoor seating area. For domestic or commercial use.

### Pacific Lounge Chair

Pacific stacking lounge chair with Batyline fabric from Serge Ferrari is made from a weather-proof, UV-protected resin reinforced by glass fiber that stands up to summer showers and strong sun, making it the ideal, worry-free addition to your outdoor seating area. For domestic or commercial use.