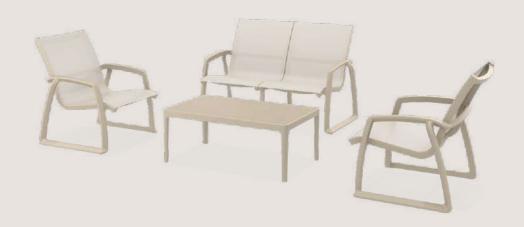

#### Pacific Lounge Set Without Arms

Pacific Lounge Set without arms is designed for easy self assembly, it is made of durable weather-resistant resin reinforced with glass fiber with Batyline fabric from Serge Ferrari. Non-metallic frame will never unravel, rust or decay. It is UV protected which insures the colors will not fade. For indoor and outdoor use. Can be purchased as set or separately.

Pacific Lounge Set Without Arms