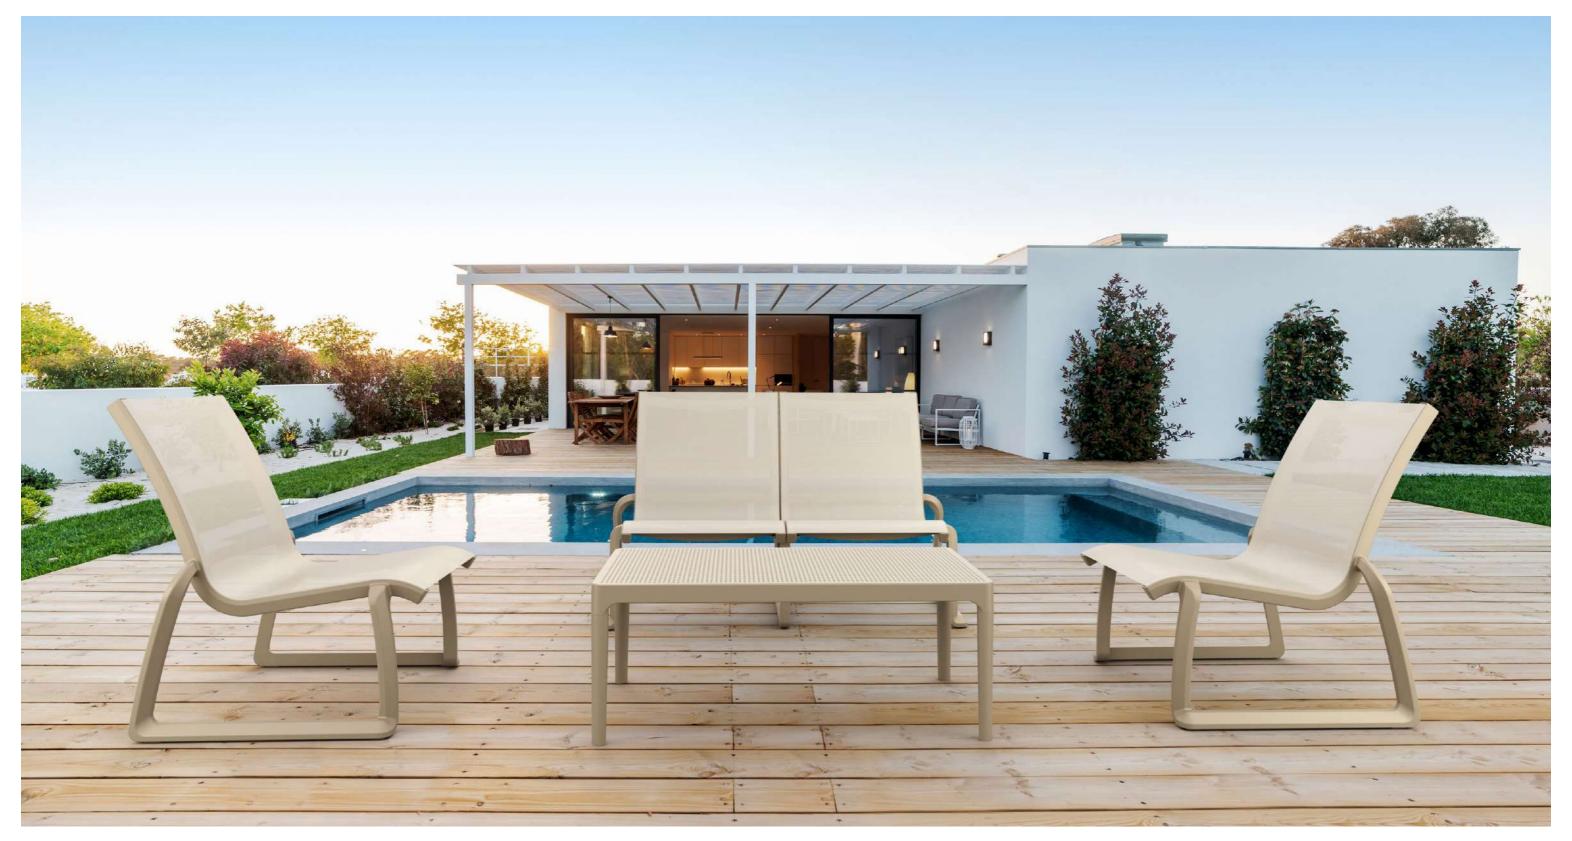

### Pacific Lounge Family

Pacific Lounge family is designed for easy self assembly, it is made of durable weather-resistant resin reinforced with glass fiber with Batyline fabric from Serge Ferrari. Non-metallic frame will never unravel, rust or decay that stands up to summer showers and strong sun, making it the ideal, worry-free addition to your outdoor seating area. It is UV protected which insures the colors will not fade. For domestic or commercial use.

Can be purchased as set or separately and with/without arms.

Pacific Lounge Sofa Chair

Climatic conditions
4 meysim kullanım

Stackable İstiflenehilir

ole Jir

us ekli

Indoor ç mekan

Outdoor Dis mekan