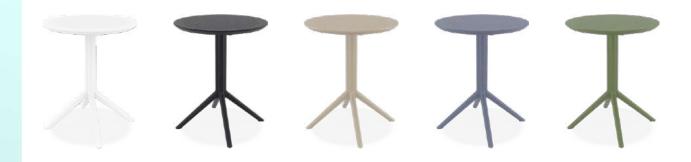

## Sky Folding Table Ø60

Sky folding table is made of durable weather-resistant resin. Metallic frame will never unravel, rust or decay. It is UV protected which insures the colors will not fade. Can be disassembled. For indoor and outdoor use.

Indoor İç mekan

Sky Folding Table Ø60