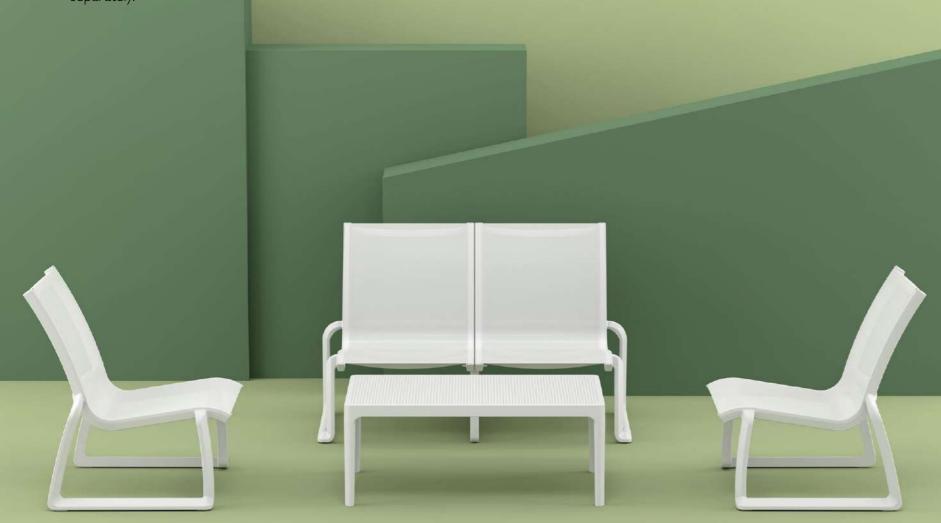

#### Pacific Lounge Set With Arms

Pacific Lounge Set with arms is designed for easy self assembly, it is made of durable weather-resistant resin reinforced with glass fiber with Batyline fabric from Serge Ferrari. Non-metallic frame will never unravel, rust or decay. It is UV protected which insures the colors will not fade. For indoor and outdoor use. Can be purchased as set or separately.

Climatic conditions
4 mevsim kullanım

UV protected
UV korumalı

Pacific Lounge Set With Arms