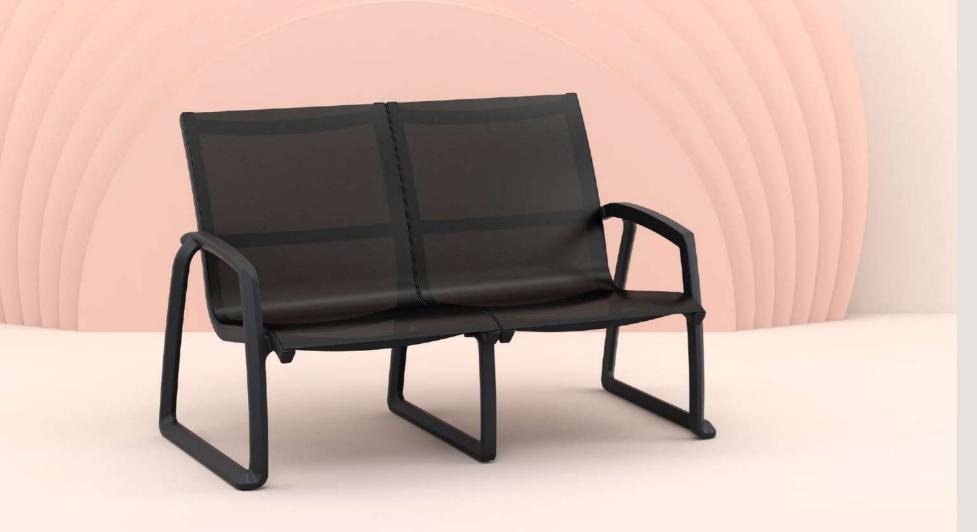

### Pacific Lounge Sofa Armchair

Pacific Lounge sofa with arms designed for easy self assembly with Batyline fabric from Serge Ferrari is made from a weather-proof, UVprotected resin reinforced by glass fiber that stands up to summer showers and strong sun, making it the ideal, worry-free addition to your outdoor seating area. For domestic or commercial use.

4 mevsim kullanım UV korumalı

Pacific Lounge Sofa Armchair