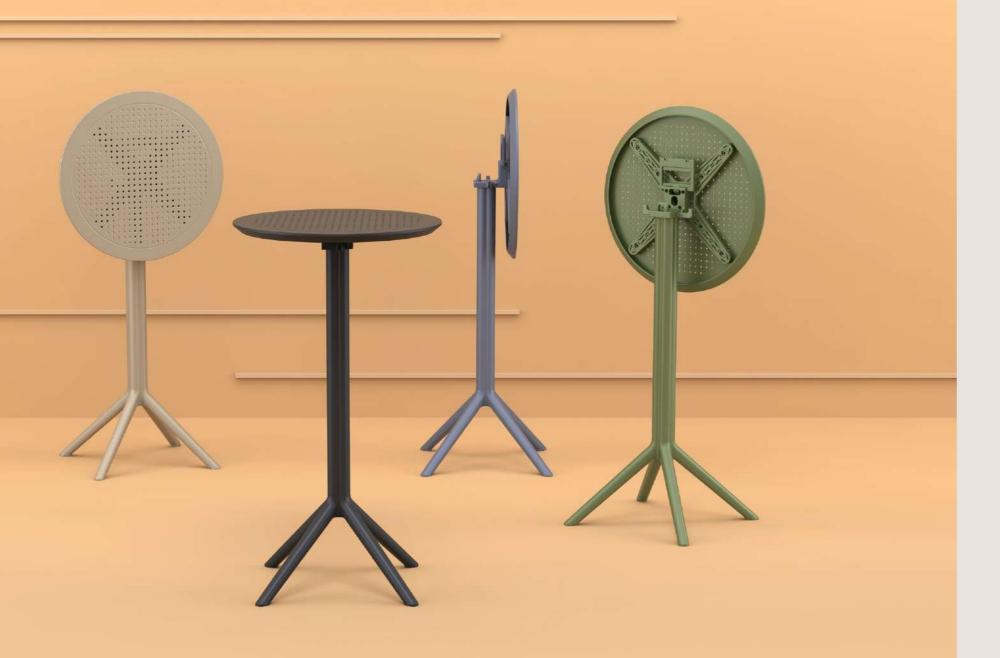

# Sky Folding Bar Table Ø60

Sky folding bar table is made of durable weather-resistant resin. Metallic frame will never unravel, rust or decay. It is UV protected which insures the colors will not fade. Can be disassembled. For indoor and outdoor use.

4 mevsim kullanım UV korumalı

Sky Folding Bar Table Ø60