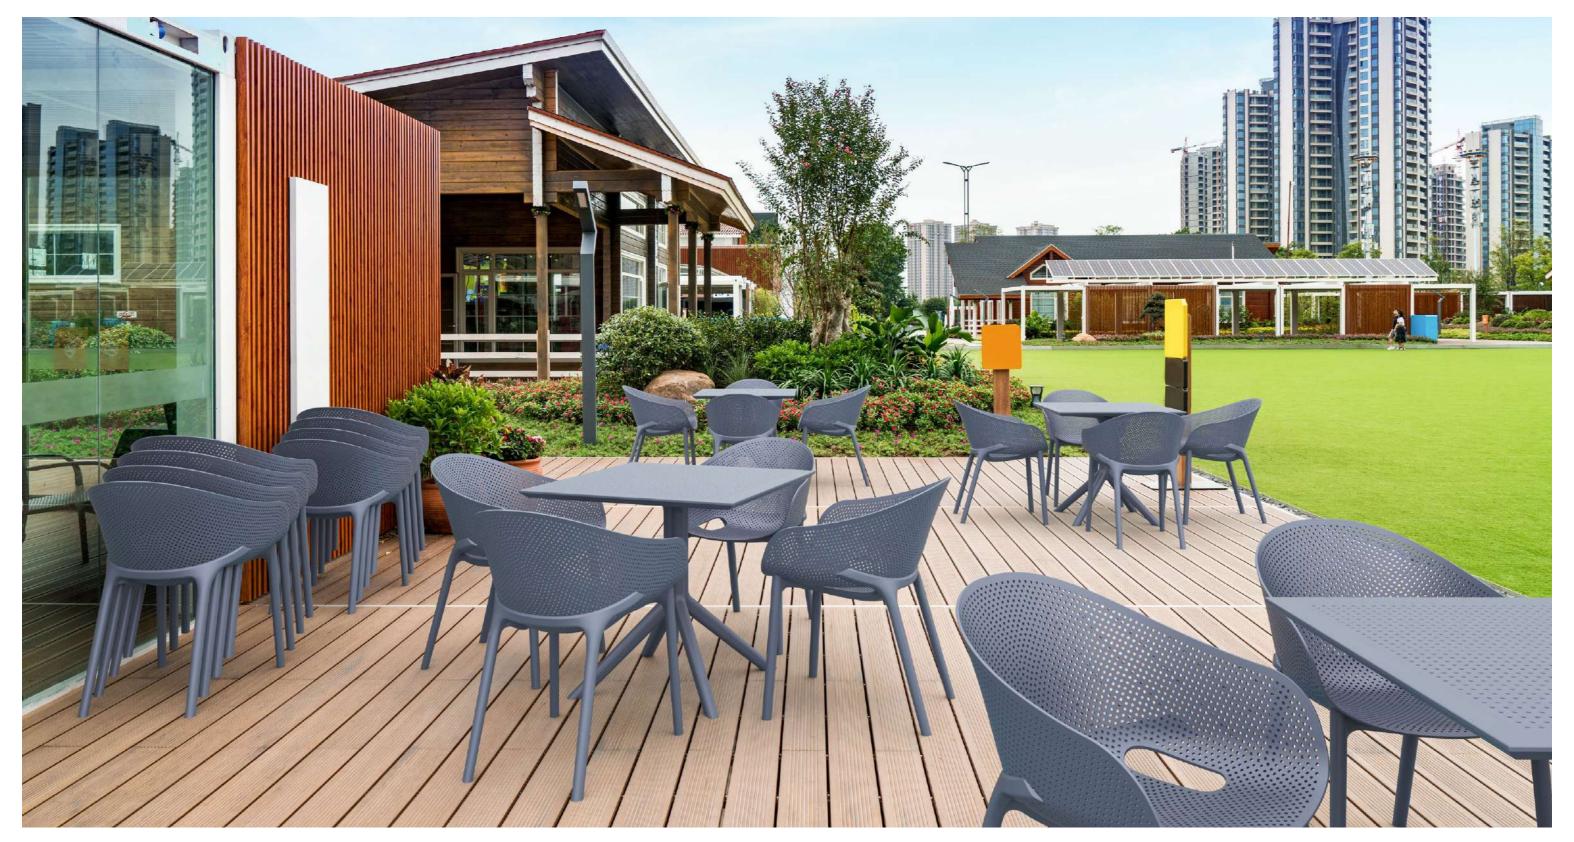

# Sky Pro Sky Pro stacking armchair is produced with a single injection of polypropylene reinforced with glass fiber obtained by means of the latest generation of air moulding technology with neutral tones. For indoor and outdoor use.

Indoor İç mekan

Outdoor Dış mekan

Climatic conditions UV protected 4 mevsim kullanım UV korumalı

eplacable eŭisebilir