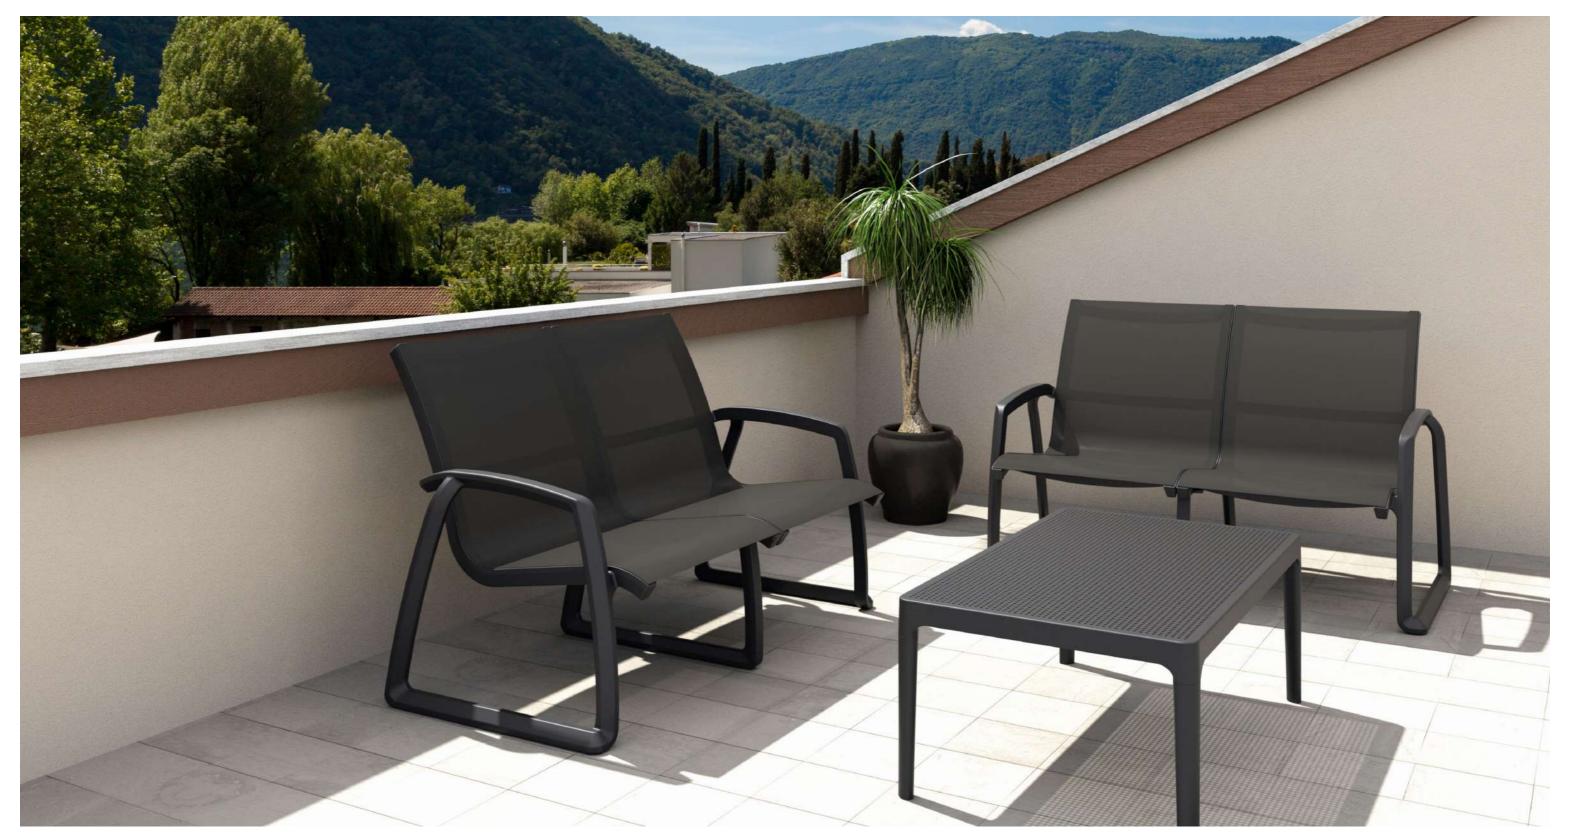

### Pacific Lounge Family

Pacific Lounge family is designed for easy self assembly, it is made of durable weather-resistant resin reinforced with glass fiber with Batyline fabric from Serge Ferrari. Non-metallic frame will never unravel, rust or decay that stands up to summer showers and strong sun, making it the ideal, worry-free addition to your outdoor seating area. It is UV protected which insures the colors will not fade. For domestic or commercial use.

Can be purchased as set or separately and with/without arms.

Pacific Lounge Sofa Chair

Climatic conditions
4 meysim kullanım

Stackable İstiflenehilir

ole Jir

us ekli

Indoor ç mekan

Outdoor Dis mekan

### Pacific Lounge Sofa Armchair

Pacific Lounge sofa with arms designed for easy self assembly with Batyline fabric from Serge Ferrari is made from a weather-proof, UVprotected resin reinforced by glass fiber that stands up to summer showers and strong sun, making it the ideal, worry-free addition to your outdoor seating area. For domestic or commercial use.