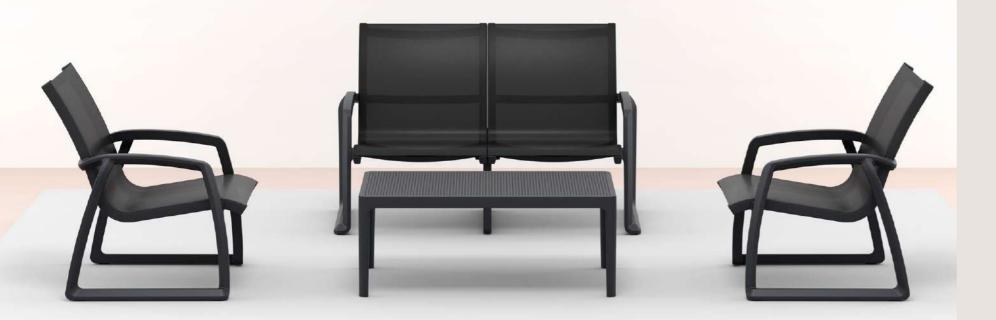

#### Pacific Lounge Set With Arms

Pacific Lounge Set with arms is designed for easy self assembly, it is made of durable weather-resistant resin reinforced with glass fiber with Batyline fabric from Serge Ferrari. Non-metallic frame will never unravel, rust or decay. It is UV protected which insures the colors will not fade. For indoor and outdoor use. Can be purchased as set or separately.

Climatic conditions
4 mevsim kullanım

UV protected
UV korumalı

Pacific Lounge Set With Arms