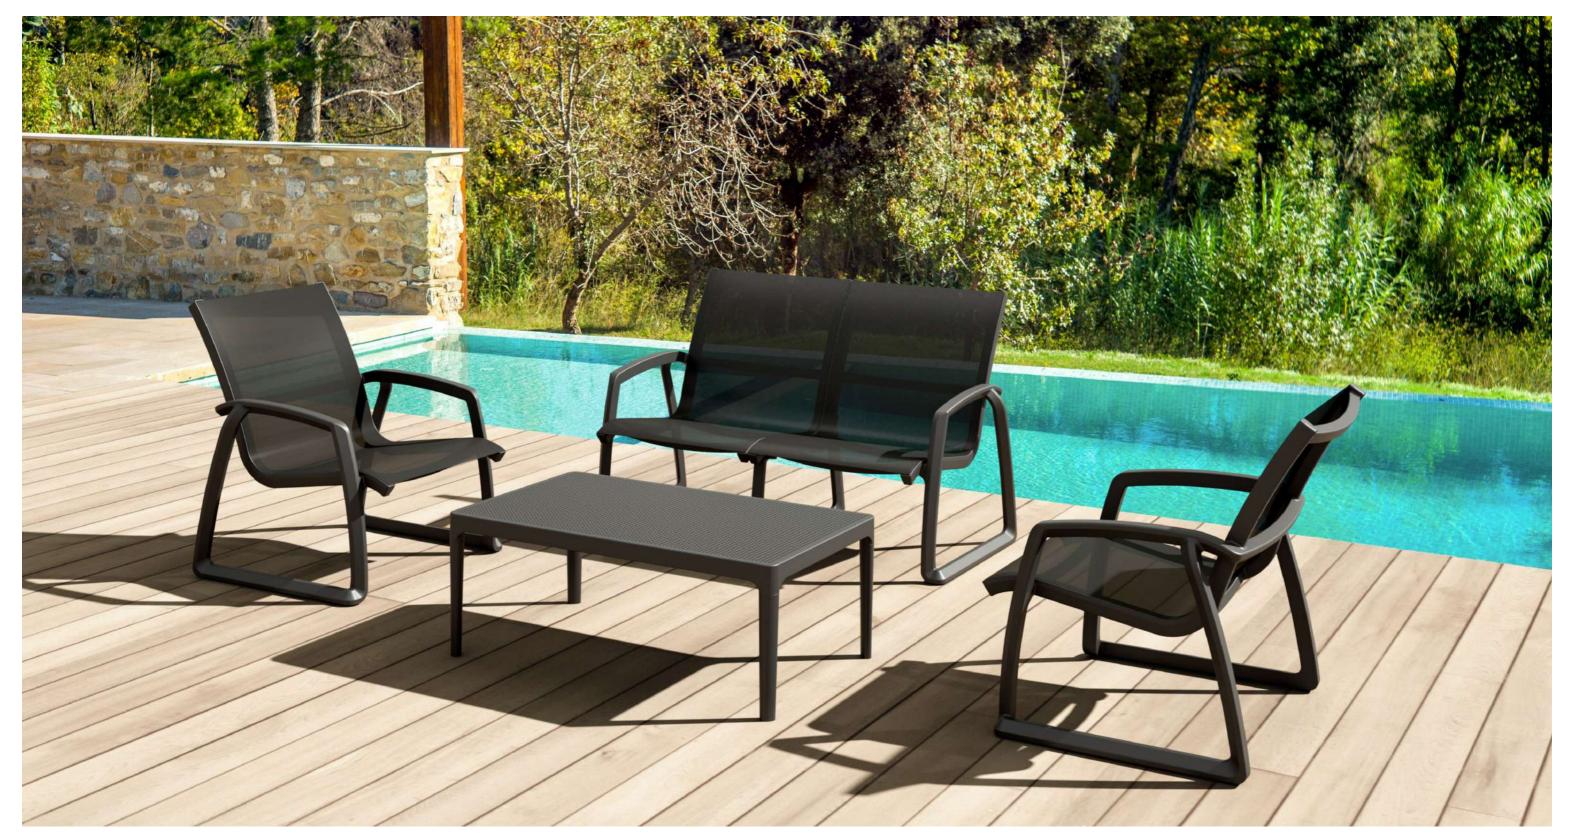

### Pacific Lounge Family

Pacific Lounge family is designed for easy self assembly, it is made of durable weather-resistant resin reinforced with glass fiber with Batyline fabric from Serge Ferrari. Non-metallic frame will never unravel, rust or decay that stands up to summer showers and strong sun, making it the ideal, worry-free addition to your outdoor seating area. It is UV protected which insures the colors will not fade. For domestic or commercial use.

Can be purchased as set or separately and with/without arms.

Pacific Lounge Sofa Chair

Climatic conditions
4 meysim kullanım

Stackable İstiflenehilir

ole Jir

us ekli

Indoor ç mekan

Outdoor Dis mekan