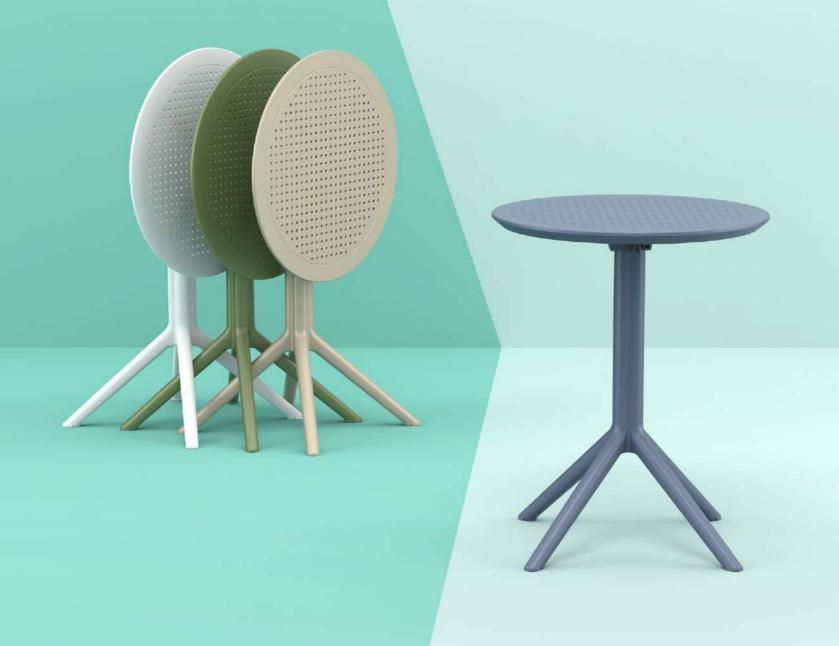

## Sky Folding Table Ø60

Sky folding table is made of durable weather-resistant resin. Metallic frame will never unravel, rust or decay. It is UV protected which insures the colors will not fade. Can be disassembled. For indoor and outdoor use.

Indoor İç mekan

Sky Folding Table Ø60

# Sky Folding Bar Table Ø60

Sky folding bar table is made of durable weather-resistant resin. Metallic frame will never unravel, rust or decay. It is UV protected which insures the colors will not fade. Can be disassembled. For indoor and outdoor use.

4 mevsim kullanım UV korumalı

Sky Folding Bar Table Ø60