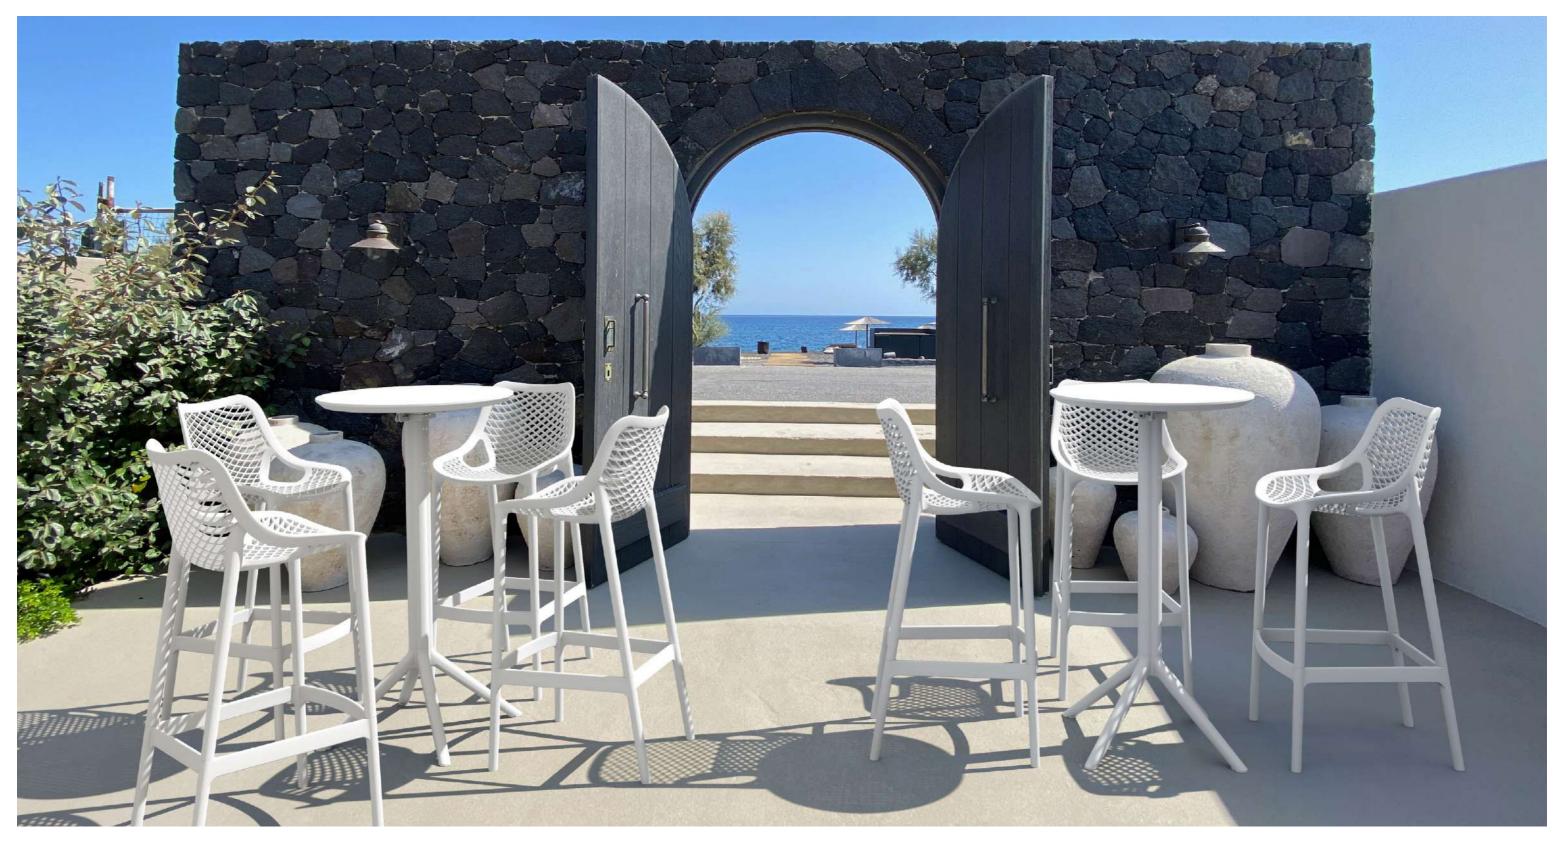

# Sky Folding Bar Table Ø60

Sky folding bar table is made of durable weather-resistant resin. Metallic frame will never unravel, rust or decay. It is UV protected which insures the colors will not fade. Can be disassembled. For indoor and outdoor use.

4 mevsim kullanım UV korumalı

Sky Folding Bar Table Ø60