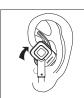

## 1. Pick the rubber ring with tail:

a. Place the bottom part of the headphones inside the antitragus, and then insert the earbuds into the ears.

b. Rotate the headphones clockwise until the tail of the rubber rings lock in the ears