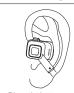

## 1. Pick the rubber ring with tail:

a. Place the bottom part of the headphones inside the antitragus, and then insert the earbuds into the ears.

b. Rotate the headphones clockwise until the tail of the rubber rings lock in the ears

#### 2. Pick the rubber ring without tail:

 a. Place the bottom part of the headphones inside the antitragus, and then insert the earbuds into the ears.

b. Rotate the headphones clockwise until the headphones lock in your ears securely and comfortably