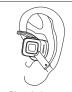

# HOW TO WEAR beat ING CORRECTLY AND GET SECURE FIT

## 1. Pick the rubber ring with tail:

a. Place the bottom part of the headphones inside the antitragus, and then insert the earbuds into the ears.

b. Rotate the headphones clockwise until the tail of the rubber rings lock in the ears

#### 2. Pick the rubber ring without tail:

 a. Place the bottom part of the headphones inside the antitragus, and then insert the earbuds into the ears.

b. Rotate the headphones clockwise until the headphones lock in your ears securely and comfortably