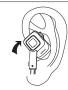

#### 2. Pick the rubber ring without tail:

 a. Place the bottom part of the headphones inside the antitragus, and then insert the earbuds into the ears.

b. Rotate the headphones clockwise until the headphones lock in your ears securely and comfortably