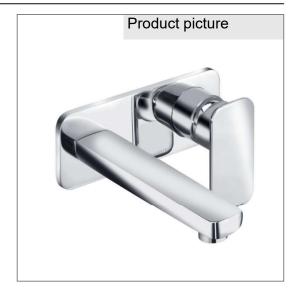

Product:

KLUDI E2 concealed 2 hole single lever basin

mixer, projection 180 mm, trim set

Ref.:

492440575

## **Product description**

concealed 2 hole single lever basin mixer trim set wall mounting solid lever aerator M 24 x 1 flow rate 7 l/min at 3 bar wall outlet 180 mm without pre-installation set KLUDI item no. 38243

## Advertisement

wall mounted mixer, manufacturer KLUDI GmbH & Co. KG KLUDI E2 item no. 492440575

type: concealed 2 hole single lever basin mixer, trim set, with wall outlet 180 mm, chrome plated brass, solid lever chrome plated metal, aerator M  $24 \times 1$ , flow rate 7,0 I/min at 3 bar, concealed wall unions