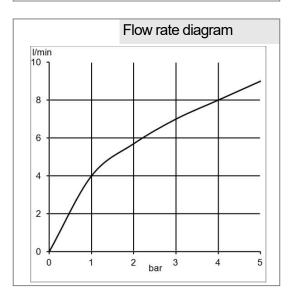

## **Product description**

concealed 2 hole single lever basin mixer trim set wall mounting solid lever aerator M 24 x 1 flow rate 7 l/min at 3 bar wall outlet 180 mm without pre-installation set KLUDI item no. 38243

## Advertisement

wall mounted mixer, manufacturer KLUDI GmbH & Co. KG KLUDI E2 item no. 492440575

type: concealed 2 hole single lever basin mixer, trim set, with wall outlet 180 mm, chrome plated brass, solid lever chrome plated metal, aerator M  $24 \times 1$ , flow rate 7,0 I/min at 3 bar, concealed wall unions