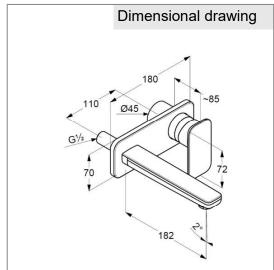

dimensions: nozzle projection: 182 mm, lever projection: 85 mm, lever: 72 mm, centre distance: 110 mm, cover plate: 70/180 mm

Suitable for pre-installation set KLUDI item no. 38243, not included.